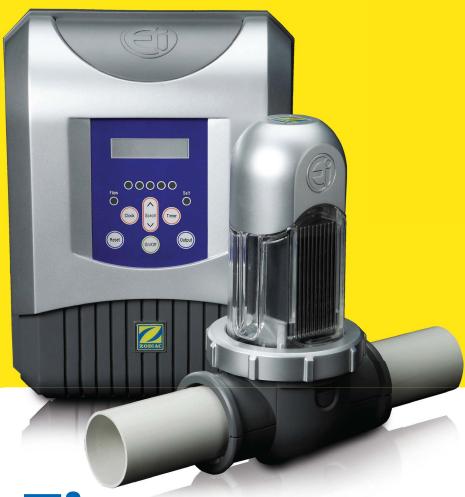

# Zodiac Ei saltwater chlorinator

Designed with the gentle art of relaxation in mind, the **Ei chlorinator** is quick and easy to install, operate and maintain giving you more time to perfect your relaxation techniques.

#### Easy to Install

The compact cell design and easy to set up controls means it can be installed by your local pool shop in less than 15 minutes. Or if you consider yourself pretty handy you could easily install it yourself. Plus the patented quickfit system means you don't even have to remove the old chlorinator cell (if you already have a saltwater pool). Just disconnect the power, install the cell alongside the old one and plug in the power pack, viola you are ready to go!

#### Easy to Operate

The control panel is very intuitive and easy to follow. Set the clock, add in the times you want your Ei to operate throughout the day. Then simply set the output to suit your pool and climate. If there are any problems the control panel is equipped with LED's to alert you.

otherwise you will spend as much time maintaining the product as you will swimming.

Zodiac use nothing but the best and we incorporate reverse polarity (self cleaning) technology to keep cell cleaning to a bare minimum. Plus the clear housing makes it easy to see when it needs any attention.