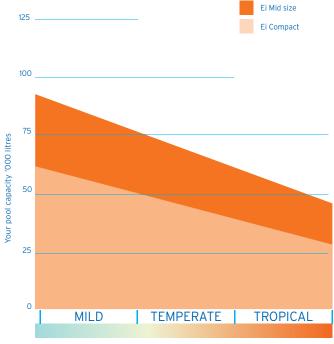

Ei comes in 2 sizes, compact and mid size, use this graph to see which size you will need to suit your pool in your climate.

Average climate conditions

<sup>\*</sup>based on a mild weather climate, please adjust for cooler or hotter climates