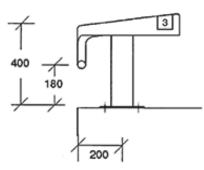

## Model SP5.F Starting Block

The Pooldeck SP series of starting platforms are made of T316 polished stainless steel 38 mmø with a 500 mm x 500 mm non-slip pattern blue fibreglass top with numbers. The SP5 platform is an elegant single post design for a flat coping / concourse were a permanent installation is required.

**Material:** Stainless Steel 38 mmø mirror finish frame with 500mm x 500mm non-slip blue fibreglass top.

Which one is right for me: The starting platform must physically fit the coping / concourse. There is the coping height, coping width and water depth issues to address. Regulatory guidelines for competition and recreational swimming may also need to be observed. We can help choose the platform right for you. We need coping width, coping height from concourse, coping height from water level and water depth before we can recommend a platform that will suit your requirements.

**Flanged:** A flange allows you to fix the starting platform to the coping / concourse using a bolt and plug set or similar. (3 per flange)