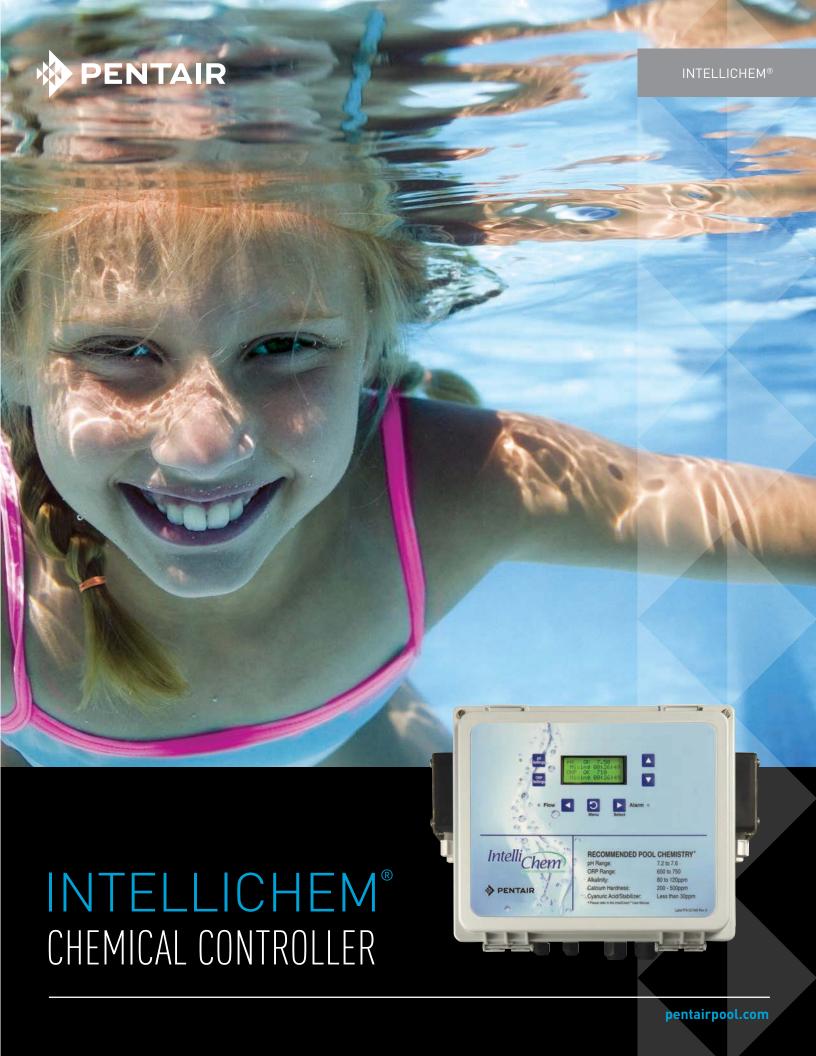

## INTRODUCING THE

## INTELLICHEM® CHEMICAL CONTROLLER

#### FOR ULTIMATE POOL CHEMICAL MANAGEMENT AND CONVENIENCE

Step up to the new IntelliChem controller pool chemical management system. The IntelliChem controller automatically monitors your pH and sanitizing levels and delivers just the right amount of chemicals to keep your pool clearer, safer and ready to enjoy...anytime.