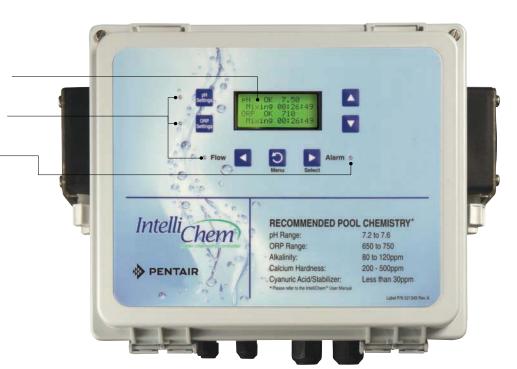

#### An Eco Select® Brand Product

The IntelliChem chemical controller has earned the Eco Select brand, designating it as the most environmentally responsible equipment choice in the Pentair family.

Seamless interface with Pentair® control systems

Backlit display allows easy viewing of all system parameters

LED indicator lights give you easy system status monitoring

Alarm light alerts you when pH and ORP are too high or low