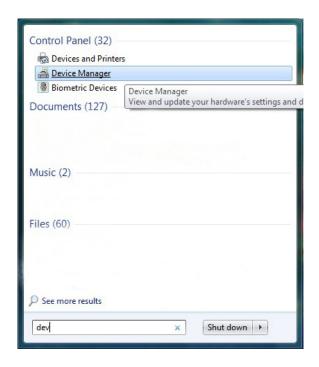

5. Click the Start orb and type 'dev'. Select Device Manager from the list. You will need administrator privileges.

6. In the list shown in the Device Manager window, you will see '7500 Series' under the 'Other devices' entry. It has an exclamation point next to it to indicate that it has no drivers installed.