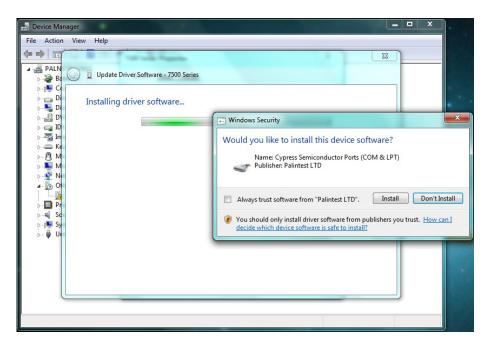

Double click on '7500 Series' to bring up the Properties window for the 7500 Series. Click on 'Update Driver'.

7. Select 'Browse my computer for driver software (advanced)'.

- 8. Click the Browse button, and browse to the folder where you saved the drivers. The image above shows the folder selected. After the folder has been selected, click the Next button.
- 9. Windows 7 will then show a security message.

Click the Install button.

10. The drivers will be loaded onto the PC and when its finished the following screen will be shown. Click the Close button.

11. In the future, when the instrument is connected to this or any other USB port, the PC will automatically load the drivers and show an information bubble above the taskbar.