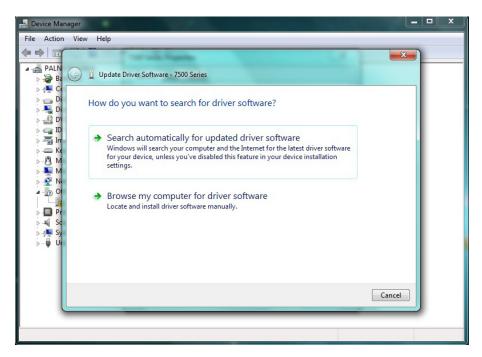

Double click on '7500 Series' to bring up the Properties window for the 7500 Series. Click on 'Update Driver'.

7. Select 'Browse my computer for driver software (advanced)'.

- 8. Click the Browse button, and browse to the folder where you saved the drivers. The image above shows the folder selected. After the folder has been selected, click the Next button.
- 9. Windows 7 will then show a security message.