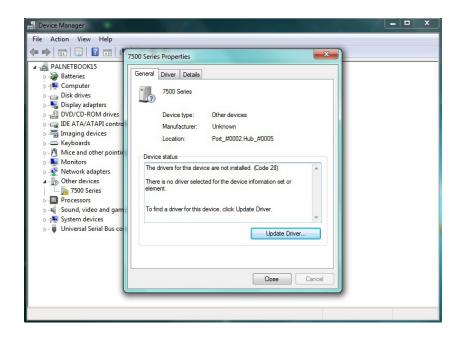

Double click on '7500 Series' to bring up the Properties window for the 7500 Series. Click on 'Update Driver'.

7. Select 'Browse my computer for driver software (advanced)'.

- 8. Click the Browse button, and browse to the folder where you saved the drivers. The image above shows the folder selected. After the folder has been selected, click the Next button.
- 9. Windows 7 will then show a security message.