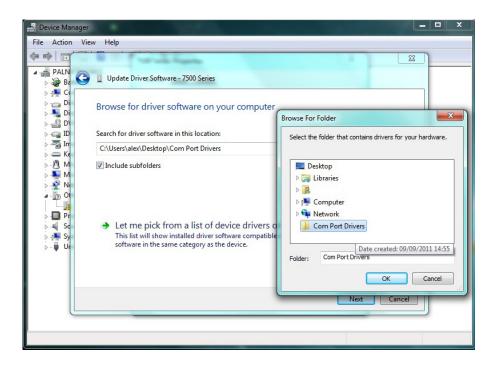

Double click on '7500 Series' to bring up the Properties window for the 7500 Series. Click on 'Update Driver'.

7. Select 'Browse my computer for driver software (advanced)'.

- 8. Click the Browse button, and browse to the folder where you saved the drivers. The image above shows the folder selected. After the folder has been selected, click the Next button.
- 9. Windows 7 will then show a security message.