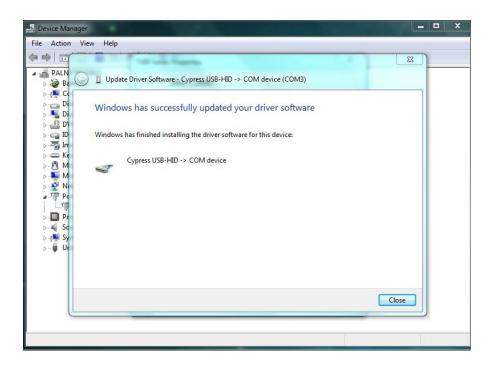

Click the Install button.

10. The drivers will be loaded onto the PC and when its finished the following screen will be shown. Click the Close button.

11. In the future, when the instrument is connected to this or any other USB port, the PC will automatically load the drivers and show an information bubble above the taskbar.