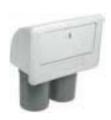

### **DAVEY WIDE MOUTH SKIM FILTERS**

Code Description

**Guarantee - 2 Years** 

Q1200GY KIT Wide Mouth Skim Filter, Grey

Includes Filter Cartridges x 2

## Wide Mouth Skim Filters

| Model       | Description                                                    |
|-------------|----------------------------------------------------------------|
| Q1200GY KIT | Wide Mouth Skim Filter, Grey<br>Includes Filter Cartridges x 2 |