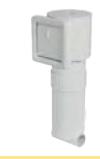

## SQ50/100 Skim Filters

| Model   | Description                                               |
|---------|-----------------------------------------------------------|
| Q1240GY | SQ50 Skim Filter, Grey<br>Includes Filter Cartridge x 1   |
| Q1240WH | SQ50 Skim Filter, White<br>Includes Filter Cartridge x 1  |
| Q1241GY | SQ100 Skim Filter, Grey<br>Includes Filter Cartridge x 2  |
| Q1241WH | SQ100 Skim Filter, White<br>Includes Filter Cartridge x 2 |

#### **Replacement Cartridges**

Q1259 SQ50 Replacement Element (Note: 2 elements required for SQ100)

**GUARANTEE – 5 Years** 

**GUARANTEE – 2 Years** 

**GUARANTEE – 2 Years** 

**GUARANTEE – 2 Years** 