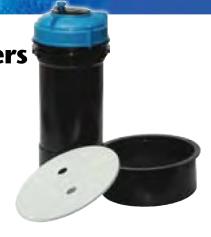

# Semes 1000 Cartridge Filters

Compact cartridge filters specifically designed for spa pools and small swimming pools.

• Built-in auto pressure relief valve.

| Model    | Description                                 | Inlet/<br>Outlet |
|----------|---------------------------------------------|------------------|
| Filters  |                                             |                  |
| Q1002    | C1050 50ft <sup>2</sup> Standard Filter     | 50mm             |
| Q1003    | C1075 75ft <sup>2</sup> Standard Filter     | 50mm             |
| Q1076    | Filter Stand                                |                  |
| Q1054    | Niche                                       |                  |
| Q2041BK  | Niche Lid                                   |                  |
| Elements |                                             |                  |
| Q1031    | C1050 50ft <sup>2</sup> Replacement Element |                  |

C1075 75ft<sup>2</sup> Replacement Element

| Model   | Description                                                           |
|---------|-----------------------------------------------------------------------|
| Q1005GY | C1035 Series 1000 Skim Filter, Grey<br>Includes Filter Cartridges x 2 |
| Q1005WH | C1035 Series 1000 Skim Filter, White Includes Filter Cartridges x 2   |