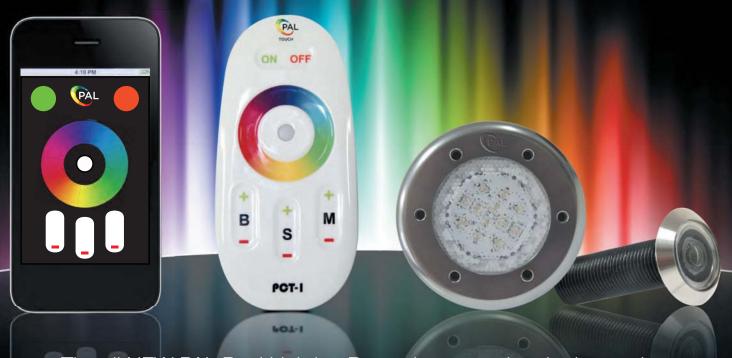

## New PAL Pool Lighting Range

## Colour your pool with just one touch.

With PAL Colour Touch wireless remote, you can now change the colour mood or brightness of the lighting in your pool with just a TOUCH.

No more flicking On and Off switches to select the colour.

You are now not limited to only 6 or 8 colours you can change to an almost unlimited colour range by just running your finger around the colour wheel.

The all NEW PAL Pool Lighting Range incorporating the innovative PAL Mini Aquatic Light is the first of the PAL Lighting family to incorporate the Unique PAL Colour Touch Technology.

**COMPACT** 

Only 90mm diameter with a new look flush front.

**COMPETITIVELY PRICED** 

Even with all the unique features.

THE NEW PAL MINI

Can provide a unique level of lighting on steps, ledges, beach entries, swim outs and water features that only this 16mm diameter light can provide.

Optional Wi-Fi Control for use with Apple iOS or Android Devices.