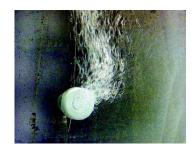

**Multiplier Nozzle** 

## Comparison of Ozone Jet, Injector and LGM Multiplier combination

**Ozone Jet** 

Injector

LGM, Injector & Multiplier