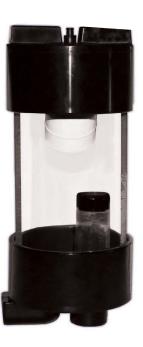

#### MDV (Mixing De-gas Vessel)

#### 100% OFF-GAS ELIMINATION

Del Ozone's MDV (mixing de-gas vessel) effectively eliminates ozone off-gas when used in conjunction with the MCD ozonator. The MDV eliminates off-gas via injection, mixing, de-gas and ozone destruct (ozone off-gas is trapped and easily destroyed by the destruct cartridge). The MDV also includes a built-in Venturi Injector.

The benifit of the MDV is that it allows more ozone concentration to be safely introduced into the spa, thoroughly increasing sanitation potential.