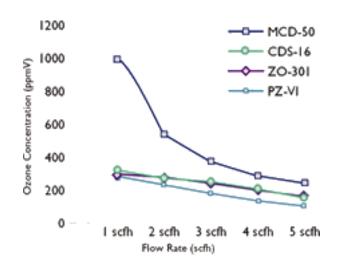

#### **MCD Off-Gas Test Results**

Testing Performed by Mazzei Injector Corporation

| Injection Method                  | Ozone Jet | Injector Only | Injector + LGM +<br>Multiplier Nozzle |
|-----------------------------------|-----------|---------------|---------------------------------------|
| Gas Flow                          | 0.75 scfh | 0.75 scfh     | 0.75 scfh                             |
| Relative Ozone<br>Off-Gas Control | 0%        | 54%           | 92%*                                  |

<sup>\*</sup> Meets UL Ozone off-gas requirements