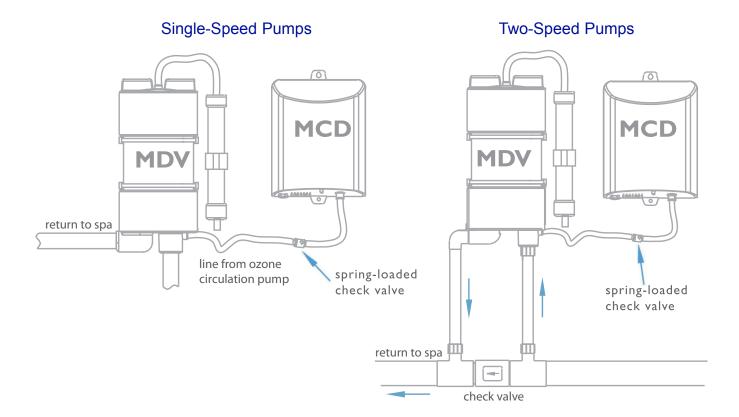

check valve revolutionizes water back-flow prevention and ozone generator pretection. It prevents water back-flow into the ozone generator and has a lifespan 10 times longer than conventional check valves!



#### MDV (Mixing De-gas Vessel)

#### 100% OFF-GAS ELIMINATION

Del Ozone's MDV (mixing de-gas vessel) effectively eliminates ozone off-gas when used in conjunction with the MCD ozonator. The MDV eliminates off-gas via injection, mixing, de-gas and ozone destruct (ozone off-gas is trapped and easily destroyed by the destruct cartridge). The MDV also includes a built-in Venturi Injector.

The benifit of the MDV is that it allows more ozone concentration to be safely introduced into the spa, thoroughly increasing sanitation potential.





#### INSTALLATION

#### **MDV** Installation