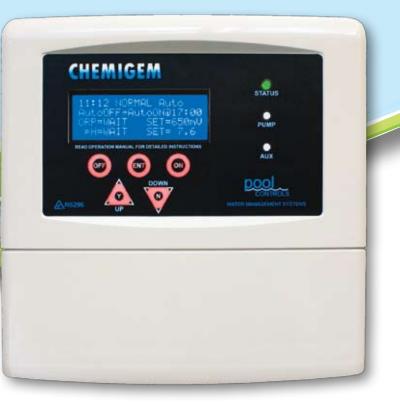

## **CHEMIGEM** CHEMIGEM DOMESTIC CONTROLLERS Automatic water management systems

| Model:       | C hemigem D10 Water Management System                                                                                                                              |
|--------------|--------------------------------------------------------------------------------------------------------------------------------------------------------------------|
| Code:        | 00112001                                                                                                                                                           |
| Description: | Chlorine and pH controller suitable for most pools, with built-in pool circulation pump timer. Supplied with solenoid valves.                                      |
| Model:       | C hemigem D10VP Water Management System                                                                                                                            |
| Code:        | 00112002                                                                                                                                                           |
|              | Chlorine and pH controller to operate salt chlorinator for chlorine,<br>with pH controlled with acid fed by suction solenoid valve.                                |
| Model:       | Chemigem D10pH Water Management System                                                                                                                             |
| Code:        | 00112003                                                                                                                                                           |
| Description: | pH Controller only with acid fed by suction solenoid valve.                                                                                                        |
| Model:       | Chemigem D10 CL Water Management System                                                                                                                            |
| Code:        | 00112004                                                                                                                                                           |
| Description: | Chlorine only controller with chlorine fed by suction solenoid valve.                                                                                              |
| Model:       | C hemigem D10P Water Management System                                                                                                                             |
| Code:        | 00112005                                                                                                                                                           |
| Description: | Chlorine and pH controller suitable for most pools, with built-in pool circulation pump timer. Supplied with 12V peristaltic pumps with pressure limit of 40kPa.   |
| Model:       | C hemigem D10V E Water Management System                                                                                                                           |
| Code:        | 00112006                                                                                                                                                           |
| Description: | Controller for chlorine and pH, with chlorine fed via a 12V pressure<br>operated solenoid valve for an erosion feeder and acid fed by a<br>suction solenoid valve. |
| Model:       | C hemigem D10PP Water Management System                                                                                                                            |
| Code:        | 00112007                                                                                                                                                           |
| Description: | Chlorine and pH controller dosing via two Pool Controls metering pulse pumps (pumps sold separately).                                                              |

It's ideal for use on swimming pool and spa combinations - particularly in semi-commercial applications.

Simple to use - just plug your Saltigem into the Chemigem D10 VP and the Chemigem will control your chlorinator to ensure that chlorine levels are maintained at your pre-set levels.

The Chemigem D10 also measures and controls pH levels automatically greatly increasing the efficiency of your Saltigem.

Installing a Chemigem D10 VP Water Management System will ensure that chlorine levels do not peak too high. This will protect your pool blanket.