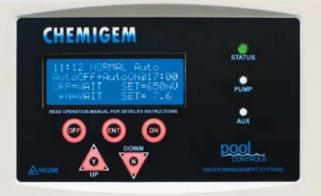

## **CHEMIGEM** CHEMIGEM DOMESTIC CONTROLLERS Automatic water management systems

| Model:       | C hemigem D10 Water Management System                                                                                                                              |
|--------------|--------------------------------------------------------------------------------------------------------------------------------------------------------------------|
| Code:        | 00112001                                                                                                                                                           |
| Description: | Chlorine and pH controller suitable for most pools, with built-in pool circulation pump timer. Supplied with solenoid valves.                                      |
| Model:       | C hemigem D10VP Water Management System                                                                                                                            |
| Code:        | 00112002                                                                                                                                                           |
|              | Chlorine and pH controller to operate salt chlorinator for chlorine,<br>with pH controlled with acid fed by suction solenoid valve.                                |
| Model:       | Chemigem D10pH Water Management System                                                                                                                             |
| Code:        | 00112003                                                                                                                                                           |
| Description: | pH Controller only with acid fed by suction solenoid valve.                                                                                                        |
| Model:       | Chemigem D10 CL Water Management System                                                                                                                            |
| Code:        | 00112004                                                                                                                                                           |
| Description: | Chlorine only controller with chlorine fed by suction solenoid valve.                                                                                              |
| Model:       | C hemigem D10P Water Management System                                                                                                                             |
| Code:        | 00112005                                                                                                                                                           |
| Description: | Chlorine and pH controller suitable for most pools, with built-in pool circulation pump timer. Supplied with 12V peristaltic pumps with pressure limit of 40kPa.   |
| Model:       | C hemigem D10V E Water Management System                                                                                                                           |
| Code:        | 00112006                                                                                                                                                           |
| Description: | Controller for chlorine and pH, with chlorine fed via a 12V pressure<br>operated solenoid valve for an erosion feeder and acid fed by a<br>suction solenoid valve. |
| Model:       | C hemigem D10PP Water Management System                                                                                                                            |
| Code:        | 00112007                                                                                                                                                           |
| Description: | Chlorine and pH controller dosing via two Pool Controls metering pulse pumps (pumps sold separately).                                                              |

It's ideal for use on swimming pool and spa combinations - particularly in semi-commercial applications.

Simple to use - just plug your Saltigem into the Chemigem D10 VP and the Chemigem will control your chlorinator to ensure that chlorine levels are maintained at your pre-set levels.

The Chemigem D10 also measures and controls pH levels automatically greatly increasing the efficiency of your Saltigem.

Installing a Chemigem D10 VP Water Management System will ensure that chlorine levels do not peak too high. This will protect your pool blanket.