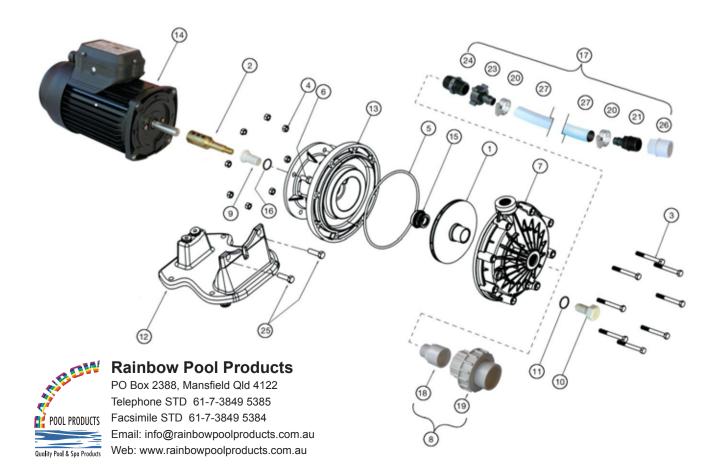

## PART#

|        | AQUA QUIP BOOSTER PUMP PARTS           |    |  |
|--------|----------------------------------------|----|--|
| LJP001 | Impeller                               | 1  |  |
| LJP002 | Brass Shaft & Grub Screws              | 2  |  |
| LJP003 | Bolt - Volute                          | 3  |  |
| LJP004 | Nut - Volute                           | 4  |  |
| LJP005 | O-Ring - Volute                        | 5  |  |
| LJP006 | Bolt - Motor                           | 6  |  |
| LJP009 | Volute (Face Plate)                    | 7  |  |
| LJP010 | Pump Fitting Kit - Suction & Discharge | 8  |  |
| APP013 | Pump Shaft Sleeve                      | 9  |  |
| LJP013 | Drain Plug                             | 10 |  |
| LJP014 | O-Ring for Drain Plug                  | 11 |  |
| LJP015 | Pump Stand - New Style                 | 12 |  |
| LJP017 | Seal Plate                             | 13 |  |
| LJV202 | Jet Vac Motor                          | 14 |  |
| APP009 | Mechanical Seal Assembly               | 15 |  |
| APP079 | Impeller O-Ring                        | 16 |  |
| LJP012 | Flexible Plumbing Kit                  | 17 |  |
| 34010  | Valve Adaptor 40mm x 25mm thread       | 18 |  |
| 36590  | Barrel Union 40mm                      | 19 |  |