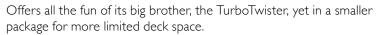

## Typhoon<sup>®</sup>

- 2.2m in height (1.9m to seat)
- · Available with a right or left curved flume
- Accommodates sliders up to 275 lbs/124kg
- Sturdy rotomolded construction for strength and durability
- Enclosed ladder and molded handrail design for maximum safety
- Designed for quick and easy assembly
- 20 gpm water delivery system can be plumbed through the pool's return line or connected to a garden hose
- Simple deck mounted installation no anchors required
- · Intended for use on in-ground swimming pools only