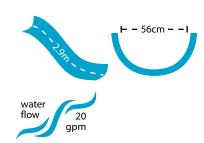

## Typhoon<sup>®</sup>

- 2.2m in height (1.9m to seat)
- · Available with a right or left curved flume
- Accommodates sliders up to 275 lbs/124kg
- Sturdy rotomolded construction for strength and durability
- Enclosed ladder and molded handrail design for maximum safety
- Designed for quick and easy assembly
- 20 gpm water delivery system can be plumbed through the pool's return line or connected to a garden hose
- Simple deck mounted installation no anchors required
- · Intended for use on in-ground swimming pools only

## Flume Details