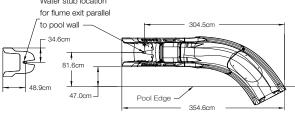

-58223-INT | Sandstone, Left Curve      |          |        |       |        |
| 670-209-58124-INT | Gray Granite*, Right Curve |          |        |       |        |
| 670-209-58224-INT | Gray Granite*, Left Curve  |          |        |       |        |

\* Gray Granite slides are not an exact match with Gray Granite diving boards & stands due to differences in material. Please consult your sales representative for more details.





## Slide Colour



SANDSTONE



GRAY GRANITE\*

Due to printing technology, actual colour may differ.

\* Gray Granite slides are not an exact match with Gray Granite diving boards & stands due to differences in material. Please consult your sales representative for more details.

Adult supervision required at all times when children are using this slide.









All S.R. Smith, LLC swimming pool slides fully comply with the U.S. Consumer Products Safety Commission (CPSC) mandatory safety Standard for Swimming Pool Slides (16 CFR 1207) and are certified by independent third party testing labs. The installer or enduser is responsible for complying with local building codes for the location, installation, construction or assembly of these slides. S.R. Smith, LLC makes no representations that the location, installation, construction or assembly of its slides meet local building codes.

## Flume Details





## **Rainbow Pool Products**

PO Box 2388, Mansfield Qld 4122 Telephone STD 61-7-3849 5385 Facsimile STD 61-7-3849 5384 Email: info@rainbowpoolproducts.com.au Web: www.rainbowpoolproducts.com.au