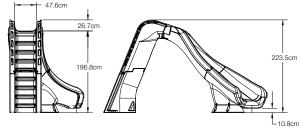

## Typhoon<sup>®</sup>

- 2.2m in height (1.9m to seat)
- · Available with a right or left curved flume
- Accommodates sliders up to 275 lbs/124kg
- Sturdy rotomolded construction for strength and durability
- Enclosed ladder and molded handrail design for maximum safety
- Designed for quick and easy assembly
- 20 gpm water delivery system can be plumbed through the pool's return line or connected to a garden hose
- Simple deck mounted installation no anchors required
- · Intended for use on in-ground swimming pools only