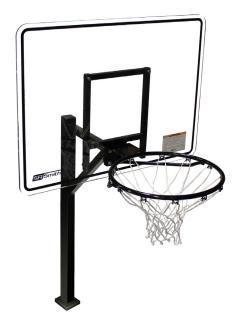

## Swim N' Dunk Commercial Basketball

## RockSolid™ Commercial Game

- Features patented RockSolid™ anchor to eliminate movement
- SealedSteel® frame and rim
- Commercial grade, 3mm wall thickness, 63.5mm square 316L stainless steel frame
- Removable unit, with optional safety anchor cap that sits flush with deck
- · Regulation rim, net, basketball and needle included

|               |                                                            | Shipping |        |       |        |
|---------------|------------------------------------------------------------|----------|--------|-------|--------|
| Part No.      | Description                                                | Weight   | Length | Width | Height |
| S-BASK-ERS-MG | Commercial basketball game, complete w/anchor & escutcheon | 31kg     | 124cm  | 86cm  | 20cm   |