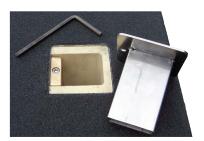

## RockSolid™ Commercial Game

- Features patented RockSolid™ anchor to eliminate movement
- SealedSteel® frame and rim
- Commercial grade, 3mm wall thickness, 63.5mm square 316L stainless steel frame
- Removable unit, with optional safety anchor cap that sits flush with deck
- · Regulation rim, net, basketball and needle included

|               |                                                            | Shipping |        |       |        |
|---------------|------------------------------------------------------------|----------|--------|-------|--------|
| Part No.      | Description                                                | Weight   | Length | Width | Height |
| S-BASK-ERS-MG | Commercial basketball game, complete w/anchor & escutcheon | 31kg     | 124cm  | 86cm  | 20cm   |



RockSolid Anchor with Safety Cap



## **Rainbow Pool Products**

PO Box 2388, Mansfield Qld 4122 Telephone STD 61-7-3849 5385 Facsimile STD 61-7-3849 5384

Email: info@rainbowpoolproducts.com.au Web: www.rainbowpoolproducts.com.au