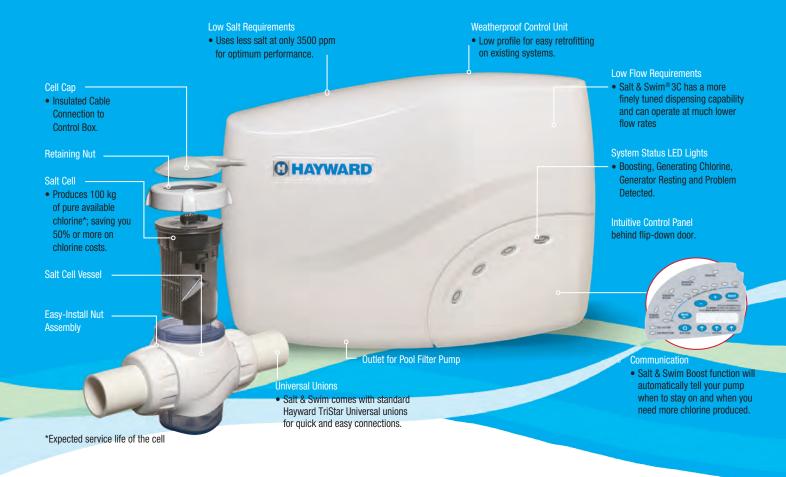

## Salt & Swim® 3C

COMFORT AND CONVENIENCE AT A COST YOU'LL LOVE

Salt & Swim 3C provides complete pool and spa sanitisation by converting ordinary salt into 100% available chlorine. Operates on low flow rates down to 60 lpm which allows use at energy saving pump speeds. Why chlorinate your water the old way, lugging buckets and jugs of chlorine, when Salt & Swim 3C can do it all for you — and at less than half the cost?

- Low salt 3500ppm
- Low flow 60 lpm
- Low profile for easy retrofits
- Produces 100kg of 100% pure available chlorine
- Plug & Play easy to install

## Comfort and Convenience at a Cost you'll love

The comparisons are astounding: just one small Salt & Swim 3C salt cell equals 100 kg of available chlorine, or 110 kg of Trichlor, or 850 litres of liquid chlorine. Why chlorinate your water the old way, lugging buckets and jugs of chlorine, when Salt & Swim 3C can do it all for you - and at less than half the cost? Salt & Swim 3C provides complete pool and spa sanitisation by converting ordinary salt into 100% available chlorine.