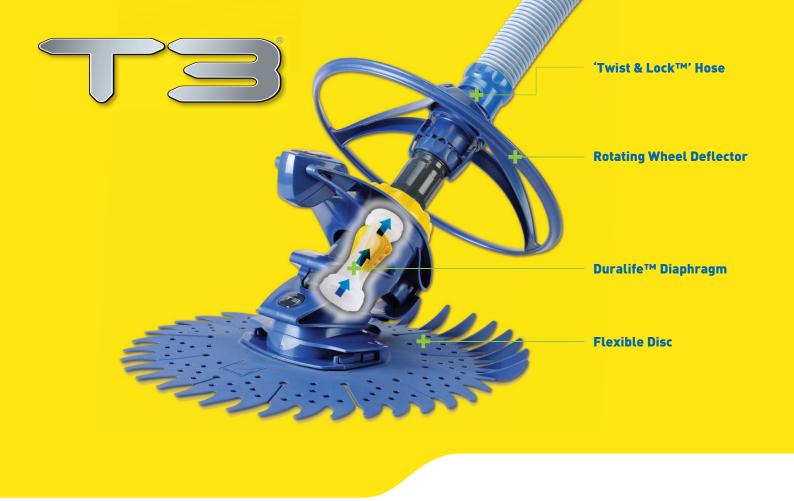

## • Duralife<sup>™</sup> Diaphragm

Made with strong reinforced outer ribbing for a snap action pulse, the patented Duralife<sup>TM</sup> diaphragm offers enhanced durability and increased suction power for a cleaner and sparkling pool. It also provides whisper quiet operation that won't disturb your neighbours.

# • Patented Twist & Lock™ Hose

The Zodiac Twist & Lock™ hose provides a stronger connection between each length of hose and also improves water flow for more efficient cleaning.

### • Rotating Wheel Deflector

The Zodiac T3 wheel deflector enables fluid navigation around corners, steps and ladders.