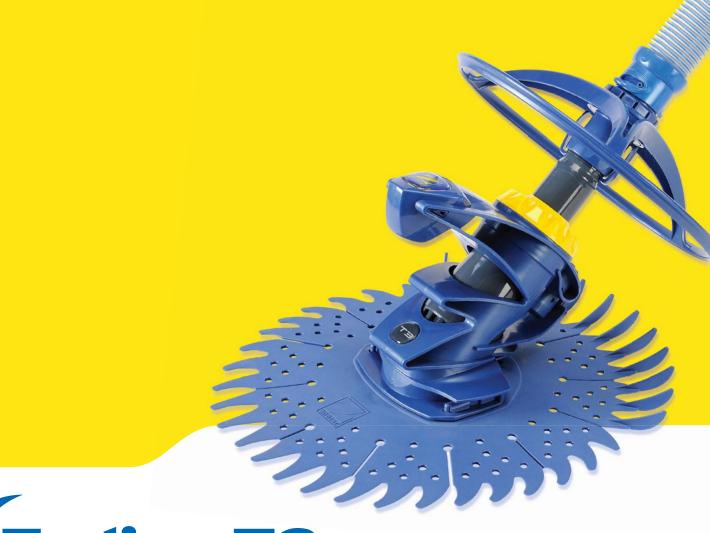

# Zodiac T3 one moving part

The **Zodiac T3** is a simple yet highly effective pool cleaner. Its light weight and simple construction (only one moving part) make it a breeze to handle and operate.

The patented Duralife  $^{\text{TM}}$  diaphragm delivers long lasting suction power and efficient cleaning performance in most pools.

## • Duralife<sup>™</sup> Diaphragm

Made with strong reinforced outer ribbing for a snap action pulse, the patented Duralife<sup>TM</sup> diaphragm offers enhanced durability and increased suction power for a cleaner and sparkling pool. It also provides whisper quiet operation that won't disturb your neighbours.

# • Patented Twist & Lock™ Hose

The Zodiac Twist & Lock™ hose provides a stronger connection between each length of hose and also improves water flow for more efficient cleaning.

### • Rotating Wheel Deflector

The Zodiac T3 wheel deflector enables fluid navigation around corners, steps and ladders.