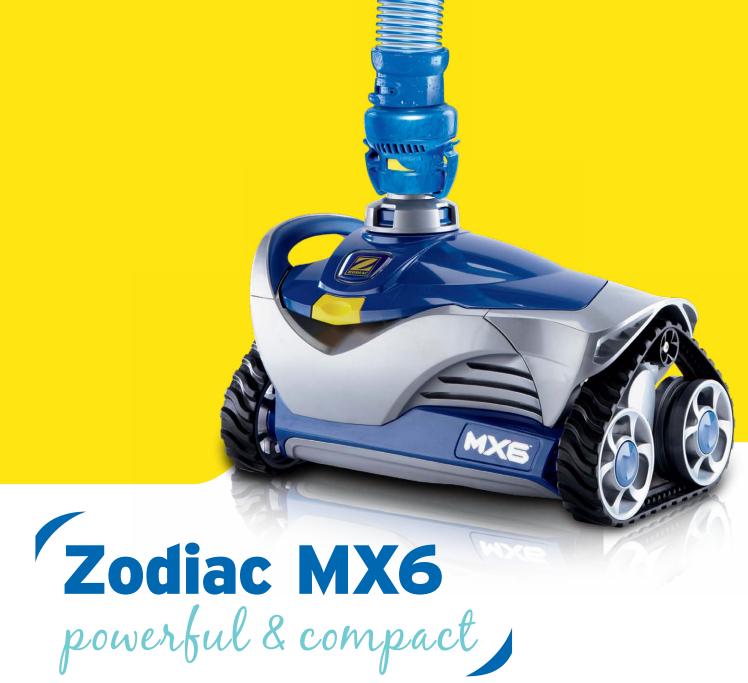

The Zodiac MX6 is compact in size, yet demonstrates a powerful and efficient clean. The MX6 has great manoeuvrability and provides total pool coverage through patented smart technology.

The MX6 is also ultra-efficient and user friendly.