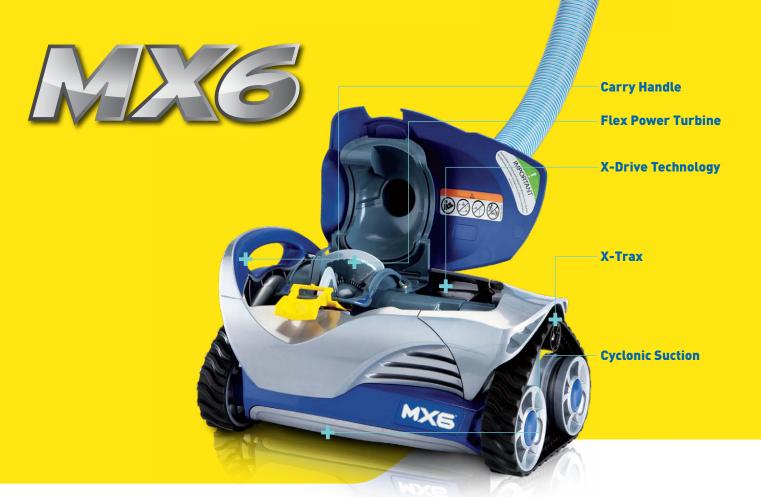

### **Key Product Features & Benefits**

• Cyclonic Vacuum Technology

Cyclonic Vacuum technology ensures the MX6 captures maximum debris whilst maintaining maximum cleaning power.

• X-Drive Navigation

Intelligent cleaning, pre-programmed to reverse out of corners and provide total pool coverage.

• Flex Power Turbine

The Flex power turbine is at the heart of the MX6. It is ultra efficient with maximum torque whilst operating at low flow.

User Friendly

Light weight and easy to handle. One click access to the internal components for easy maintenance.