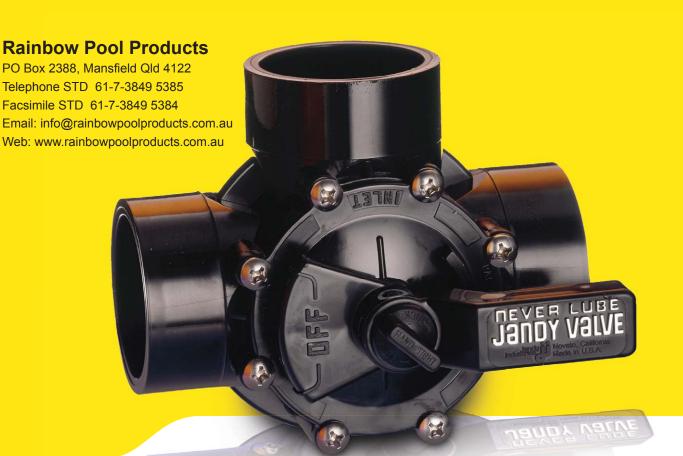

# Zodiac Never Lube 2 Port & 3 Port Valve

Zodiac Never Lube Valves are built from the toughest CPVC material that can withstand extreme chemical and temperature fluctuations to ensure they never leak, crack or break under the toughest conditions. For optimum performance, use in conjunction with the Jandy Valve Actuator for automatic operation.

Available in 40mm or 50mm sizes.

### **Features**

- Extremely Reliable
- Never Requires Lubrication
- Lifetime Guarantee

### **Technical Details**

- Designed for easy Automation
- Made from durable CPVC Material
- Proprietary NeverLube Technology with Lifetime Guarantee