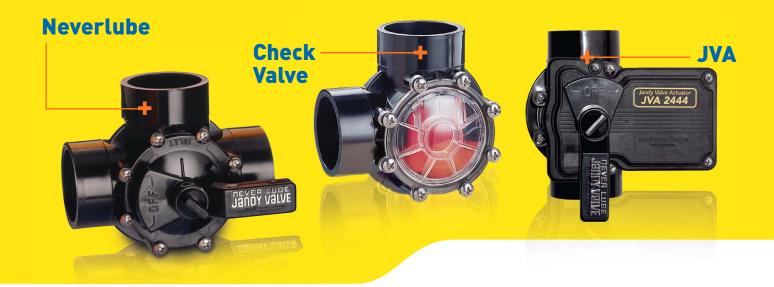

# Zodiac Never Lube 2 Port & 3 Port Valve

Zodiac Never Lube Valves are built from the toughest CPVC material that can withstand extreme chemical and temperature fluctuations to ensure they never leak, crack or break under the toughest conditions. For optimum performance, use in conjunction with the Jandy Valve Actuator for automatic operation.

# **Zodiac Check Valves**

Zodiac Check Valves are made of the same tough CPVC material as the Jandy NeverLube® valve. It features a clear lid for easy inspection and a unique swing/spring design for both return and intake water.

## **Zodiac Valve Actuators**

This fully adjustable 24 volt Actuator offers versatile pool and spa automation; working seamlessly with the Jandy AquaLink® RS control system.