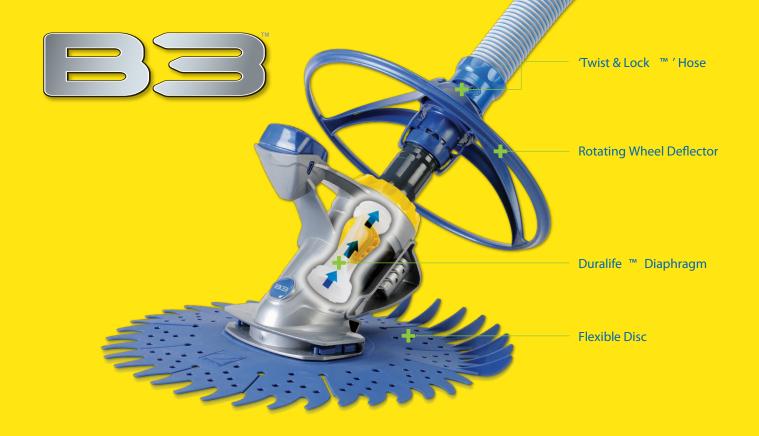

# Key Product Features & Benefits

- Duralife <sup>™</sup> Diaphragm Made with strong reinforced outer ribbing for a snap action
- pulse, the patented Duralife <sup>™</sup> diaphragm offers enhanced durability and increased suction power for a cleaner and sparkling pool. It also provides whisper quiet operation that won't disturb your neighbours.
- Patented Twist & Lock <sup>™</sup> Hose The Zodiac Twist & Lock <sup>™</sup> hose provides a stronger connection between each length of hose and also improves water flow for more efficient cleaning.
- Rotating Wheel Deflector The Zodiac B3 wheel deflector enables fluid navigation around corners, steps and ladders.