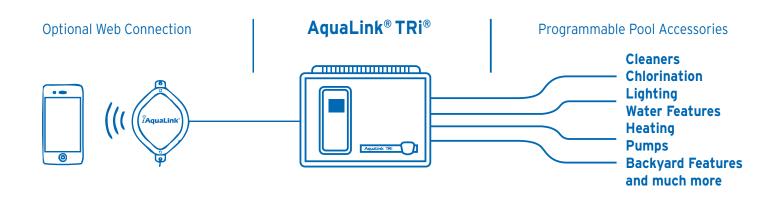

# Why Automation?

The AquaLink TRi allows you to control multiple devices and set programs or schedules from a central control hub on your pool pad.

#### How does it work

With AquaLink TRi you can set schedules and programs across almost anything. You can schedule your chlorinator and pump to come on during suitable off peak periods, even schedules to activate your lights and water feature. And you have all this power at your fingertips anywhere, anytime with the option of iAquaLink. iAquaLink puts control on the internet so you can access your pool via your smart phone, tablet or PC.

#### Features:

- Set schedules and parameters to suit almost any compatible product such as,
  - Desired temperature (Gas, Heat Pump and Solar heaters),
  - Variable speed control
  - Chlorine output
  - LED lights
  - Water features
  - and much more.
- Assign labels to AUX for easy user selection of products and devices
- Removable wired user interface for easy access
- iAquaLink compatible for operation through web connect or iPhone/Android App
- Control 4 x power sockets and 3 x power valve actuators
- Available in Pool or Pool/Spa versions with or without iAquaLink