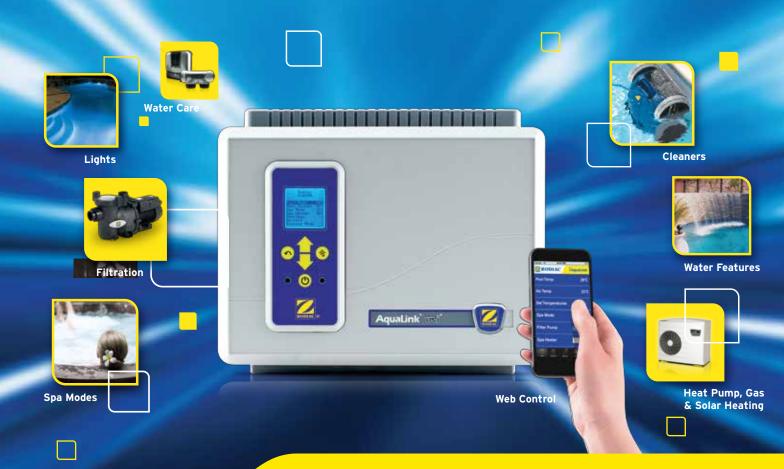

# **Four Function Pool Control Centre**

AquaLink TRi takes the expense and complexity out of pool automation and delivers a user friendly and highly affordable product to your pool pad. AquaLink TRi allows you to control multiple devices with a simple intuitive interface with the option of control thru your smart phone.

# Why Automation?

The AquaLink TRi allows you to control multiple devices and set programs or schedules from a central control hub on your pool pad.

#### How does it work

With AquaLink TRi you can set schedules and programs across almost anything. You can schedule your chlorinator and pump to come on during suitable off peak periods, even schedules to activate your lights and water feature. And you have all this power at your fingertips anywhere, anytime with the option of iAquaLink. iAquaLink puts control on the internet so you can access your pool via your smart phone, tablet or PC.

#### Features:

- Set schedules and parameters to suit almost any compatible product such as,
  - Desired temperature (Gas, Heat Pump and Solar heaters),
  - Variable speed control
  - Chlorine output
  - LED lights
  - Water features
  - and much more.
- Assign labels to AUX for easy user selection of products and devices
- Removable wired user interface for easy access
- iAquaLink compatible for operation through web connect or iPhone/Android App
- Control 4 x power sockets and 3 x power valve actuators
- Available in Pool or Pool/Spa versions with or without iAquaLink