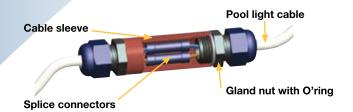

# **Easy Replacement**

Your pool's existing light can be easily replaced with the use of the Litestream's Retrofit Kit which consists of a Retrofit Connector and an Universal Pool Light Adaptor.

# Retrofit Connector (IP68)

Simply crimp both connections with the splice connectors, slide the cable sleeve over the connection and hand tighten the gland nuts.