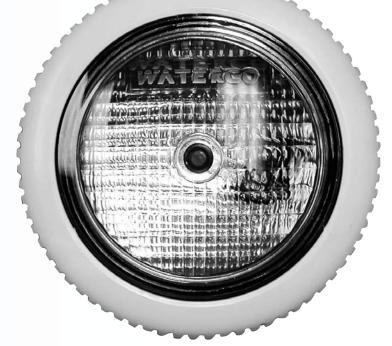

Litestream's 100 watt globe lights up the entire pool via a specially designed lens which refracts the light without any discernible loss of brightness.

With Litestream Underwater Lights you can enjoy your pool 24 hours a day.

# **Litestream Underwater Lights**