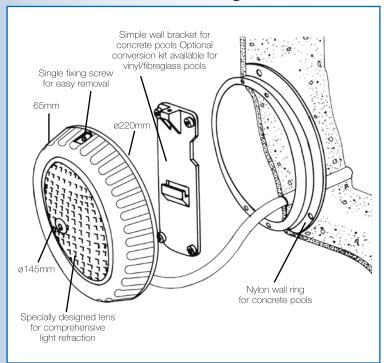

#### **Easy to maintain**

Maintaining your Litestream Underwater Light is simply a matter of occasionally changing the globe. To make this job as trouble free as possible, the lights have been designed so that they can be easily removed from the water when the globe needs to be replaced.

# **Easy Replacement**

Your pool's existing light can be easily replaced with the use of the Litestream's Retrofit Kit which consists of a Retrofit Connector and an Universal Pool Light Adaptor.

# Retrofit Connector (IP68)

Simply crimp both connections with the splice connectors, slide the cable sleeve over the connection and hand tighten the gland nuts.

#### **Universal Pool Light Adaptor**

The Universal Pool Light Adaptor is designed to adapt the Litestream to the following light fittings.

- AQ Aquaquip
- SE Spa Electric
- SW Swim World
- PR Pool Rite
- ST Stroud