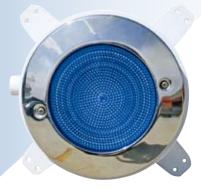

\* Britestream White LED's deliver 352 lumens of light.

**Optional Stainless Steel Rim** 

**Available in Brite White or Electric Blue** 

### Blue or White

BriteStream LED lights are available in Brite White and Electric Blue.