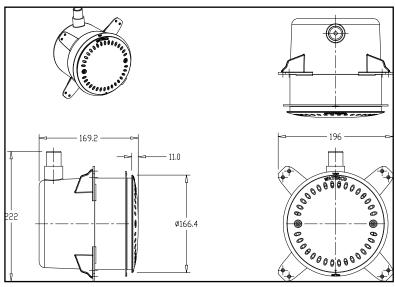

#### **Extra Slim Protrusion**

Projects only 11mm from the pool/spa wall

## **Technical Specifications**

| Zonal [ | Distribution | Power Usage | Input Voltage | LED Life     |
|---------|--------------|-------------|---------------|--------------|
| 0 to 18 | 0 degrees    | 15Watt      | 12V AC        | 70,000 hours |