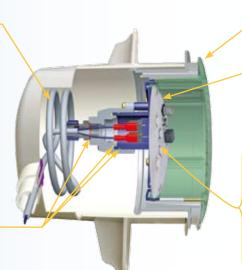

## **Durable Niche Housing**

Niche housing is constructed from injectionmoulded ABS for non-corrosive durability

## **Triple seal connection**

Three O'rings are in place to provide a triple seal eliminating the possibility of any leakages travelling up the power cord.

## **Precision Built**

BriteStream comprises of a precision built printed circuit board totally enclosed in a waterproof housing.

## **Built-in Heat Management**

The LED's heat output is automatically managed by its electronic circuitry.