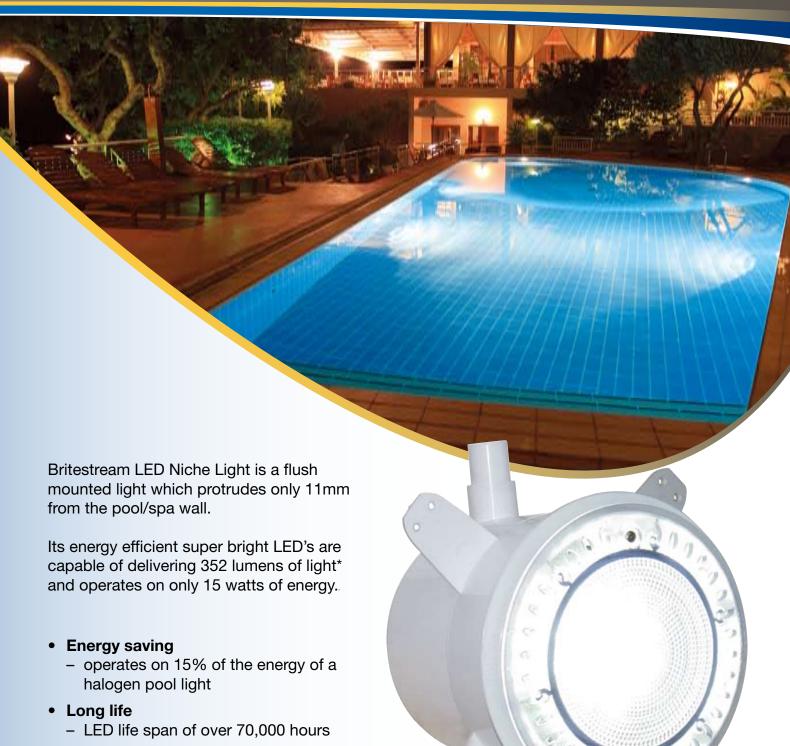

#### **Extra Slim Protrusion**

Projects only 11mm from the pool/spa wall

#### Lona Life

BriteStream LED has a life span of over 70 000 hours, which is equivalent to over 30 years of illumination. (Based on 6 hours usage per day).