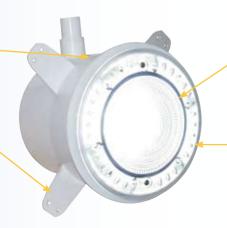

## Large Tie-backs

Large rebar tie-backs for ease of installation

## Innovative Lens

Its innovative polycarbonate lens cools the LEDs and provides a uniform diffusion of light.

#### **Slotted Rims**

Assists heat dissipation, as well as permitting water circulation.

## Super Bright

Super bright energy saving LEDs capable of delivering 352 lumens of light. [White LED light]