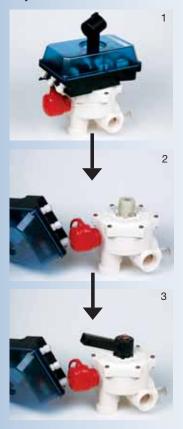

### **AQUASTAR Automated Multiport Valve**

AQUA STAR can be quickly converted from automatic to manual operation in case of an emergency.

Easy mounting and dismantling of AQUA STAR without any additional tools: