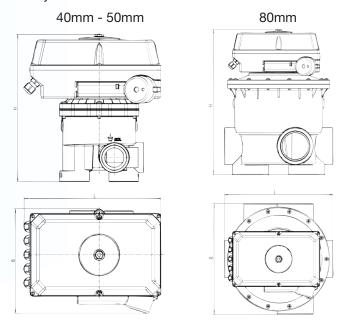

#### **Technical Dimensions**

#### Warranty

AQUA STAR multiport valves are covered by a 1 year warranty

|      | Н   | L   | В   |
|------|-----|-----|-----|
| 40mm | 294 | 274 | 208 |
| 50mm | 339 | 274 | 230 |
| 80mm | 434 | 330 | 330 |