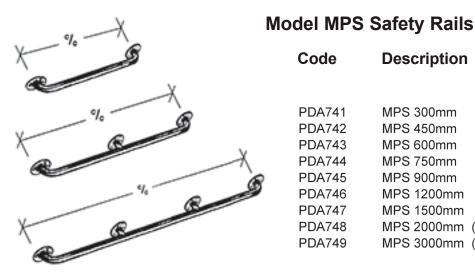

## **RESIDENTIAL HAND RAIL - MODEL MPS**

Code Description PDA741 MPS 300mm PDA742 MPS 450mm

PDA743 MPS 600mm PDA744 MPS 750mm PDA745 MPS 900mm PDA746 MPS 1200mm PDA747 MPS 1500mm PDA748 MPS 2000mm (with 1 middle bracket) PDA749 MPS 3000mm (with 1 middle bracket)

## **Model MPS Safety Rails**

The MPS Safety Hand Rail can be used in or out of the pool.

- Hydrotherapy
- · Learn to Swim
- Change Rooms
- Stairs
- Wherever a hand rail is required.

Material: Stainless Steel 38mmø mirror polished.