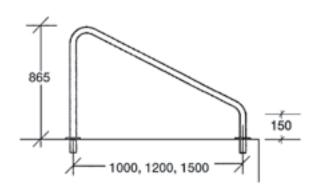

## Model HW Stair Hand Rail (Single)

| Code                                                     | Description                                                                                                                                                                                                                                          |
|----------------------------------------------------------|------------------------------------------------------------------------------------------------------------------------------------------------------------------------------------------------------------------------------------------------------|
| PDA717<br>PDA718<br>PDA719<br>PDA720<br>PDA721<br>PDA722 | HW 1000mm (36") Standard for concreting in HW 1000mm (36") Flanged for Bolting on HW 1200mm (48") Standard for concreting in HW 1200mm (48") Flanged for Bolting on HW 1500mm (60") Standard for concreting in HW 1500mm (60") Flange for Bolting on |

## Model HW Stair Hand Rail (Single)

The Pooldeck HW Wall Stair Hand Rail has been designed for the pool that has a wall next to the stairs. The hand rail is fixed to the wall.

Material: Stainless Steel 38 mmø mirror polished

**Standard:** The legs are 100mm longer which allows you to set the grab rails in concrete or epoxy.

**Flanged:** A flange allows you to fix the grab rails to the pool deck using bolts and loxins or similar (3 bolts and 3 loxins per flange).