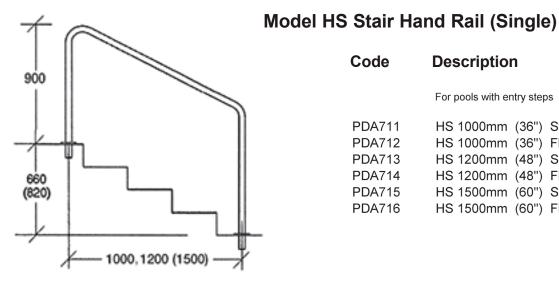

## **STAIR HAND RAIL - MODEL HS**

| Code   | Description                                |
|--------|--------------------------------------------|
|        | For pools with entry steps                 |
| PDA711 | HS 1000mm (36") Standard for concreting in |
| PDA712 | HS 1000mm (36") Flanged for Bolting on     |
| PDA713 | HS 1200mm (48") Standard for concreting in |
| PDA714 | HS 1200mm (48") Flanged for Bolting on     |
| PDA715 | HS 1500mm (60") Standard for concreting in |
| PDA716 | HS 1500mm (60") Flange for Bolting on      |

## Model HS Stair Hand Rail (Single)

The Pool Deck HS Stair Hand Rail has been designed for the pool that has stairs into the water.

Material: Stainless Steel 38 mmø mirror polished

Standard: The legs are 100mm longer which allows you to set the grab rails in concrete or epoxy.

Flanged: A flange allows you to fix the grab rails to the pool deck using bolts and loxins or similar (3 bolts and 3 loxins per flange).