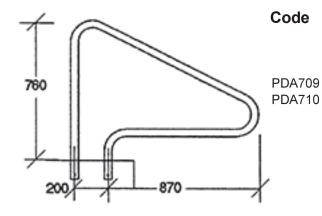

### Model HD Deck Mount Grab Rail (Single)

The Pooldeck HD Hand Rail has been designed for swimming pools with a fibreglass shell, vinyl liner or one that has steps. This is a very versatile product. Available with a welded flange with cover plates or standard.

Material: Stainless Steel 38 mmø mirror polished

Standard: The legs are 100mm longer which allows you to set the grab rails in concrete or epoxy.

**Flanged:** A flange allows you to fix the grab rails to the pool deck using bolts and loxins or similar (3 bolts and 3 loxins per flange).