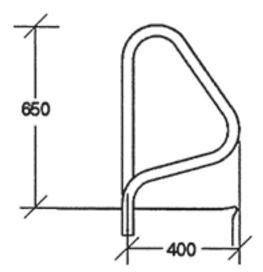

## **SPECIFICATIONS**

## Model G5 Coping Mount Grab Rails (Pair)

The Pooldeck G5 Grab Rails are an in line styled rail. The legs are side by side. It has been designed for the swimming pool that has vertical steps in the wall with a narrow coping or pool deck. Available with a flange with cover plates or standard.

Material: Stainless Steel 38 mmø mirror polished

Standard: The legs are 100mm longer which allows you to set the grab rails in concrete or epoxy.

**Flanged**: A flange allows you to fix the grab rails to the pool deck using bolts and loxins or similar (3 bolts and 3 loxins per flange).