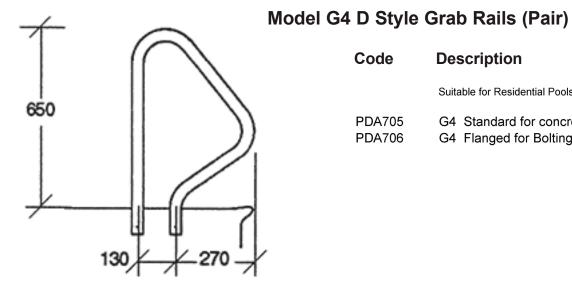

## **RESIDENTIAL GRAB RAILS - MODEL G4**

| Code             | Description                                             |
|------------------|---------------------------------------------------------|
|                  | Suitable for Residential Pools with narrow surround.    |
| PDA705<br>PDA706 | G4 Standard for concreting in G4 Flanged for Bolting in |

## Model G4 D Style Grab Rails (Pair)

TThe Pooldeck G4 Grab Rails are a "D" styled rail. It has been designed for the swimming pool that has vertical steps in the wall with a narrow coping or pool deck. Available with a flange with cover plates or standard.

Material: Stainless Steel 38 mmø mirror polished

Standard: The legs are 100mm longer which allows you to set the grab rails in concrete or epoxy.

Flanged: A flange allows you to fix the grab rails to the pool deck using bolts and loxins or similar (3 bolts and 3 loxins per flange).