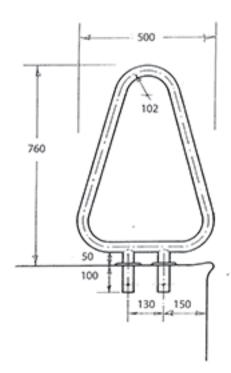

## Model G3 Tear Drop (Pair)

The Pool Deck G3 Grab Rails are a "Tear Drop" styled rail. It has been designed for the swimming pool that has vertical steps in the wall with a narrow coping or pool deck. Available with a flange with cover plates or standard.

Material: Stainless Steel 38 mmø mirror polished

**Standard:** The legs are 100mm longer which allows you to set the grab rails in concrete or epoxy.

**Flanged:** A flange allows you to fix the grab rails to the pool deck using bolts and loxins or similar (3 bolts and 3 loxins per flange).