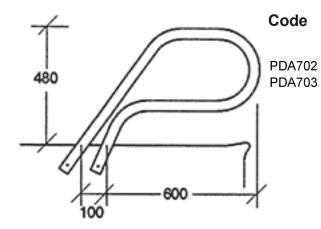

## Model G2 P Style Grab Rails (Pair)

Description

G2 Standard for Concreting in G2 Flanged for Bolting on

## Model G2 P Style Grab Rails (Pair)

The Pooldeck G2 Grab Rail is a low profile "P" style rail. Very retro, circa 1950's. It has been designed for the swimming pool that has vertical steps in the wall. It requires a wider coping or pool deck. Available with a flange with cover plates or standard.

Material: Stainless Steel 38 mmø mirror polished

Standard: The legs are 100mm longer which allows you to set the grab rails in concrete or epoxy.

**Flanged:** A flange allows you to fix the grab rails to the pool deck using bolts and loxins or similar (3 bolts and 3 loxins per flange).