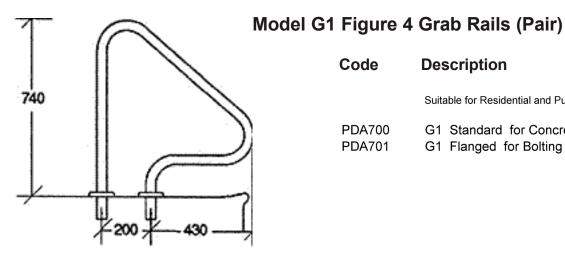

## Code Description Suitable for Residential and Public Pools

| PDA700 | G1 | Standard for Concreting in |
|--------|----|----------------------------|
| PDA701 | G1 | Flanged for Bolting on     |

## Model G1 Figure 4 Grab Rails (Pair)

The Pool Deck G1 Grab Rail is a popular choice. It has been designed for the swimming pool that has vertical steps in the wall. It fits most applications. Figure 4 Shape. Available with a flange with cover plates or standard.

Material: Stainless Steel 38mmø mirror polished.

Standard: The legs are 100mm longer which allows you to set the grab rails in concrete or epoxy.

Flanged: A flange allows you to fix the grab rails to the pool deck using bolts and loxins or similar (3 bolts and 3 loxins per flange).