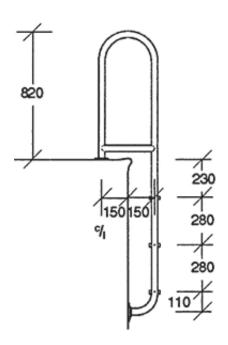

## Model LUB For Commercial Pools Braced Ladder

The Pooldeck LUB ladder is a popular commercial ladder. It's suited to pools that have a narrow coping or a narrow pool deck. e.g. Close to a fence or a narrow coping. It features a horizontal bar bracing the frame giving it extra strength. Fitted with white moulded treads reinforced with stainless steel rod with dome nuts for extra strength, 500 mm wide c/c. Available with a welded flange and cover plates or standard.

Material: Heavy Gauge Stainless Steel 38mmø mirror polished.

**Standard:** The legs are 100 mm longer at the top which allows you to set the ladder in concrete or epoxy and a suction buffer is fitted to the bottom of the ladder allowing it to rest on the wall without damaging it.

**Flanged Top:** A flange allows you to fix the Ladder to the pooldeck using a bolt and plug set or similar. (3 per flange) A flange is welded at the top and a suction buffer is fitted to the bottom allowing it to rest on the wall.

**Flanged Top & Bottom:** A flange allows you to fix the ladder to the pool deck using a bolt and plug set or similar. (3 per flange) A flange is welded at the top and the bottom.