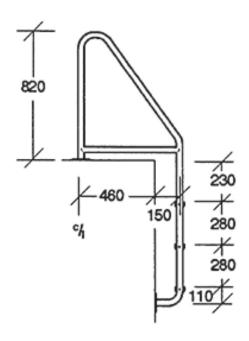

## **SPECIFICATIONS**

## **Model LCX Heavy Duty Ladder**

The Pooldeck LCX ladder is an extra heavy duty commercial ladder. This is used when you need extra strength. It fits most applications. It features welded stainless steel treads. 500 mm wide c/c. and a horizontal bar bracing the frame giving it extra strength. It is only available with welded flanges that seal the tube.

Material: Heavy Gauge Stainless Steel 38mmø mirror polished.

**Flanged Top & Bottom:** A flange allows you to fix the ladder to the pool deck using a bolt and plug set or similar. (3 per flange) A flange is welded at the top and the bottom.