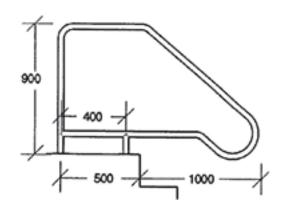

## Model HG Grab Rail

The Pooldeck HG Hand/Grab Rail has been designed for the swimming pool that has steps leading into it. Available with a welded flange and cover plates or standard.

Material: Heavy Gauge Stainless Steel 38mmø mirror polished.

Standard: The legs are 100 mm longer which allows you to set the grab rails in concrete or epoxy.

**Flanged:** A flange allows you to fix the grab rails to the pool deck using a bolt and plug set or similar. (3 per flange)