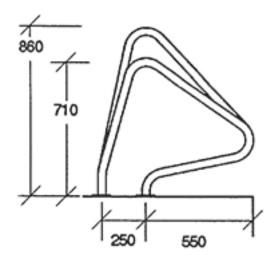

## Model G7 Long Standoff, Uneven Rail Heights

| Code             | Description |                                  |
|------------------|-------------|----------------------------------|
| PDA777<br>PDA778 |             | for Concreting in for Bolting on |

## Model G7 Long Standoff, Uneven Rail Heights

The Pooldeck G7 Grab Rail has been designed for the swimming pool that has vertical steps in the wall. Uneven rail heights cater for different people's height.

Material: Heavy Gauge Stainless Steel 38mmø mirror polished.

Standard: The legs are 100 mm longer which allows you to set the grab rails in concrete or epoxy.

**Flanged:** A flange allows you to fix the grab rails to the pool deck using a bolt and plug set or similar. (3 per flange)