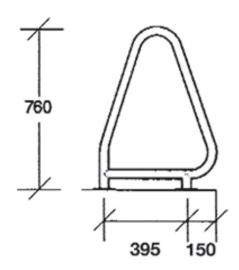

## **Model G6 Attractive Tear Drop Design**

| Code             | Description |                                  |
|------------------|-------------|----------------------------------|
| PDA775<br>PDA776 |             | for Concreting in for Bolting on |

## **Model G6 Attractive Tear Drop Design**

The Pooldeck G6 Grab Rail has been designed for the swimming pool that has vertical steps in the wall. Tear drop shape. Available with a welded flange and cover plates or standard.

Material: Heavy Gauge Stainless Steel 38mmø mirror polished.

Standard: The legs are 100 mm longer which allows you to set the grab rails in concrete or epoxy.

**Flanged:** A flange allows you to fix the grab rails to the pool deck using a bolt and plug set or similar. (3 per flange)