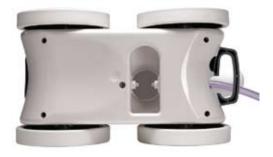

Underside of Legend shows its specially designed debris channel and massive intake throat that removes ultra-small and large debris.