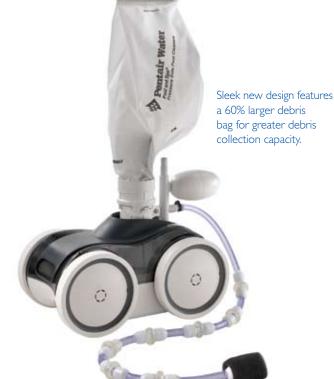

- Independent booster pump provides optimum cleaning power and unimpeded surface skimming.
- Front-wheel drive generates maximum traction on inclined surfaces for total coverage of pool bottom and walls.
- 4-wheel design and wide base prevent tipping (common with 3-wheel cleaners) for uninterrupted performance.
- Unique debris channel and large intake throat handle leaves, twigs, and other large debris with ease.
- 60% larger debris bag captures more dirt; wider bag opening makes emptying a cinch and new snap-lock bag provides easy, secure bag closure.

Underside of Legend shows its specially designed debris channel and massive intake throat that removes ultra-small and large debris.