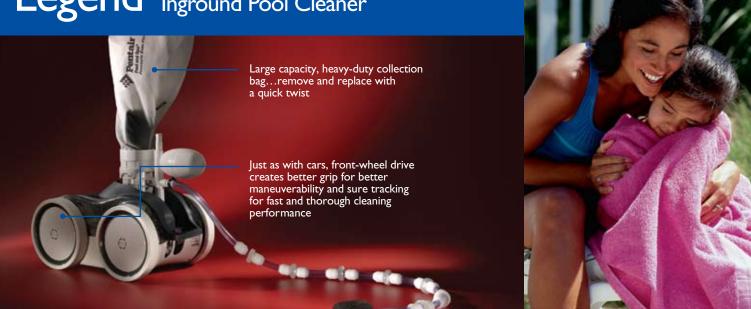

## Legend<sup>®</sup> Inground Pool Cleaner

- Heavy-duty, large capacity collection bag means you empty less often twist-lock design makes it easy to remove and replace.
- Built-in back-up valve activates every 3.5 minutes to assure total pool coverage and avoid hang-ups by steps and corners.
- Built-in pressure relief valve regulates water flow and assures consistent travel speed for optimum cleaning performance.
- It's backed by the largest pool equipment company in the world. Have a question? Just contact our toll-free customer help line for fast assistance. Live technical experts are there to help you in the U.S. and Canada.
- One-year limited warranty. See warranty for details.