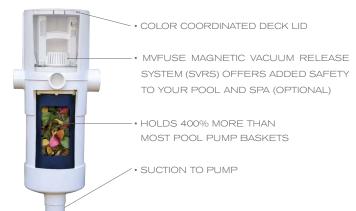

## THE TECHNOLOGY BEHIND RELAXATION

VANQUISH USES ROTATING CLEANING JETS PLACED STRATEGICALLY IN YOUR POOL FLOOR. THESE CLEANING JETS SWEEP DEBRIS FROM EVERY CORNER OF YOUR POOL TOWARD THE PATENTED DEBRIS COLLECTION ZONE STRETCHING ACROSS THE DEEPEST PART OF YOUR POOL WHERE DEBRIS IS THEN INFLUENCED TOWARDS TO THE MDX-R3 VGB COMPLI-ANT SAFETY DRAIN. FROM THERE DEBRIS TRAVELS TO THE OPTIONAL DE-BRIS CONTAINMENT CANISTER DESIGNED FOR CONVENIENT DECK-SIDE ACCESS. AFTER ONLY A SHORT TIME YOUR POOL WILL BE CLEANED, AND VANQUISH WILL DISAPPEAR BACK INTO THE POOL FLOOR, VIRTUALLY ALL THAT'S LEFT TO DO IS RELAX AND ENJOY A CLEAN WELL CIRCULATED POOL.

#### POOL DEBRIS CONTAINMENT SOLUTION\*:

\*MDX-R3 AND DEBRIS CONTAINMENT CANISTER ARE OPTIONAL. \*\*WARNING: MDX-R3 AND SDX MUST BE INSTALLED IN ACCORDANCE WITH PARAMOUNT'S WRITTEN INSTRUCTION MANUAL, AND IN CONFORMITY WITH APPLICABLE FEDERAL, STATE, LOCAL AND SWIMMING POOL INDUSTRY BUILDING AND SAFETY CODES.

## HOW VANQUISH WORKS

- WARM, CLEAN WATER IS PUMPED TO A PATENTED, WATER VALVE, A NON-ELECTRIC CONTROLLER THAT EF-FICIENTLY DISTRIBUTES WATER TO ALL AREAS OF THE POOL.
- YOUR POOL IS DIVIDED INTO SEPARATE CLEANING ZONES, WHICH ARE INDIVIDUALLY ACTIVATED BY THE WATER VALVE.
- EACH CLEANING ZONE HAS NOZZLES LOCATED WITHIN IT TO INSURE A HIGH PRESSURE JET OF WATER BLASTS AWAY ALL DIRT AND DEBRIS IN ITS PATH.
- ONE BY ONE, THE WATER VALVE DELIVERS FILTERED WATER TO EACH ZONE OF THE POOL, AUTOMATICALLY MOVING DIRT AND DEBRIS TO THE OPTIONAL MDX-R3<sup>®</sup> VGB COMPLIANT DRAIN AND SKIMMER TO BE RE-MOVED.
- THE OPTIONAL PATENTED SWINGJET RATCHETING WALL RETURNS HELP TO FORM THE VANQUISH COLLECTION ZONE THAT PUSHES DEBRIS TO THE MDX-R3 DRAIN WHERE IS IT REMOVED AND COLLECTED IN THE DECK MOUNTED DEBRIS CONTAINMENT CANISTER FOR CONVENIENT DISPOSAL ADDITIONAL SAFETY CAN BE ACHIEVED WITH THE **MVFUSE** MAGNETIC VACUUM RELEASE SYSTEM (SVRS). (MDX-R3, CANISTER, & MVFUSE ARE OPTIONAL)
- DIRT AND OTHER WATER BORN IMPURITIES ARE REMOVED FROM THE WATER BY THE FILTER, COMPLETING THE CLEANING CYCLE.