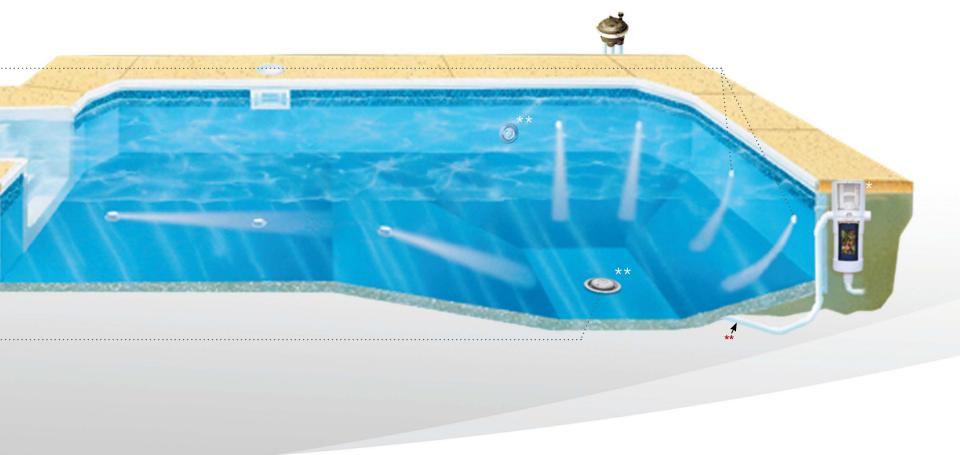

## THE TECHNOLOGY BEHIND RELAXATION

VANQUISH USES ROTATING CLEANING JETS PLACED STRATEGICALLY IN YOUR POOL FLOOR. THESE CLEANING JETS SWEEP DEBRIS FROM EVERY CORNER OF YOUR POOL TOWARD THE PATENTED DEBRIS COLLECTION ZONE STRETCHING ACROSS THE DEEPEST PART OF YOUR POOL WHERE DEBRIS IS THEN INFLUENCED TOWARDS TO THE MDX-R3 VGB COMPLI-ANT SAFETY DRAIN. FROM THERE DEBRIS TRAVELS TO THE OPTIONAL DE-BRIS CONTAINMENT CANISTER DESIGNED FOR CONVENIENT DECK-SIDE ACCESS. AFTER ONLY A SHORT TIME YOUR POOL WILL BE CLEANED, AND VANQUISH WILL DISAPPEAR BACK INTO THE POOL FLOOR, VIRTUALLY ALL THAT'S LEFT TO DO IS RELAX AND ENJOY A CLEAN WELL CIRCULATED POOL.

## HOW VANQUISH WORKS

- WARM, CLEAN WATER IS PUMPED TO A PATENTED, WATER VALVE, A NON-ELECTRIC CONTROLLER THAT EF-FICIENTLY DISTRIBUTES WATER TO ALL AREAS OF THE POOL.
- YOUR POOL IS DIVIDED INTO SEPARATE CLEANING ZONES, WHICH ARE INDIVIDUALLY ACTIVATED BY THE WATER VALVE.
- EACH CLEANING ZONE HAS NOZZLES LOCATED WITHIN IT TO INSURE A HIGH PRESSURE JET OF WATER BLASTS AWAY ALL DIRT AND DEBRIS IN ITS PATH.
- ONE BY ONE, THE WATER VALVE DELIVERS FILTERED WATER TO EACH ZONE OF THE POOL, AUTOMATICALLY MOVING DIRT AND DEBRIS TO THE OPTIONAL MDX-R3<sup>®</sup> VGB COMPLIANT DRAIN AND SKIMMER TO BE RE-MOVED.
- THE OPTIONAL PATENTED SWINGJET RATCHETING WALL RETURNS HELP TO FORM THE VANQUISH COLLECTION ZONE THAT PUSHES DEBRIS TO THE MDX-R3 DRAIN WHERE IS IT REMOVED AND COLLECTED IN THE DECK MOUNTED DEBRIS CONTAINMENT CANISTER FOR CONVENIENT DISPOSAL ADDITIONAL SAFETY CAN BE ACHIEVED WITH THE **MVFUSE** MAGNETIC VACUUM RELEASE SYSTEM (SVRS). (MDX-R3, CANISTER, & MVFUSE ARE OPTIONAL)
- DIRT AND OTHER WATER BORN IMPURITIES ARE REMOVED FROM THE WATER BY THE FILTER, COMPLETING THE CLEANING CYCLE.