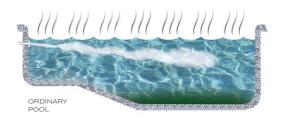

## SAVE CHEMICALS, ENERGY AND MONEY WITH IMPROVED CIRCULATION.

NOT ONLY IS VANQUISH A POWERFUL POOL CLEANING SYSTEM, BUT IT'S ALSO AN ADVANCED CIRCULATION SYSTEM. ORDINARY POOLS CIRCULATE WATER NEAR THE SURFACE OF THE POOL, WHERE CHEMICALS AND HEAT ARE QUICKLY LOST INTO THE ATMOSPHERE. THIS OFTEN LEADS TO WASTED CHEMICALS, WASTED HEAT ENERGY AND SEVERAL POORLY CIRCULATED ALGAE-PRONE AREAS THROUGHOUT YOUR POOL.