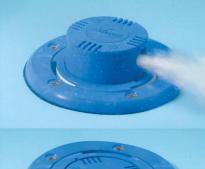

## THE TECHNOLOGY BEHIND RELAXATION

VANQUISH USES ROTATING CLEANING JETS PLACED STRATEGICALLY IN YOUR POOL FLOOR. THESE CLEANING JETS SWEEP DEBRIS FROM EVERY CORNER OF YOUR POOL TOWARD THE PATENTED DEBRIS COLLECTION ZONE STRETCHING ACROSS THE DEEPEST PART OF YOUR POOL WHERE DEBRIS IS THEN INFLUENCED TOWARDS TO THE MDX-R3 VGB COMPLI-ANT SAFETY DRAIN. FROM THERE DEBRIS TRAVELS TO THE OPTIONAL DE-BRIS CONTAINMENT CANISTER DESIGNED FOR CONVENIENT DECK-SIDE ACCESS. AFTER ONLY A SHORT TIME YOUR POOL WILL BE CLEANED, AND VANQUISH WILL DISAPPEAR BACK INTO THE POOL FLOOR, VIRTUALLY ALL THAT'S LEFT TO DO IS RELAX AND ENJOY A CLEAN WELL CIRCULATED POOL.

## HOW VANQUISH WORKS

- WARM, CLEAN WATER IS PUMPED TO A PATENTED, WATER VALVE, A NON-ELECTRIC CONTROLLER THAT EF-FICIENTLY DISTRIBUTES WATER TO ALL AREAS OF THE POOL.
- YOUR POOL IS DIVIDED INTO SEPARATE CLEANING ZONES, WHICH ARE INDIVIDUALLY ACTIVATED BY THE WATER VALVE.
- EACH CLEANING ZONE HAS NOZZLES LOCATED WITHIN IT TO INSURE A HIGH PRESSURE JET OF WATER BLASTS AWAY ALL DIRT AND DEBRIS IN ITS PATH.
- ONE BY ONE, THE WATER VALVE DELIVERS FILTERED WATER TO EACH ZONE OF THE POOL, AUTOMATICALLY MOVING DIRT AND DEBRIS TO THE OPTIONAL MDX-R3<sup>®</sup> VGB COMPLIANT DRAIN AND SKIMMER TO BE RE-MOVED.
- THE OPTIONAL PATENTED SWINGJET RATCHETING WALL RETURNS HELP TO FORM THE VANQUISH COLLECTION ZONE THAT PUSHES DEBRIS TO THE MDX-R3 DRAIN WHERE IS IT REMOVED AND COLLECTED IN THE DECK MOUNTED DEBRIS CONTAINMENT CANISTER FOR CONVENIENT DISPOSAL ADDITIONAL SAFETY CAN BE ACHIEVED WITH THE **MVFUSE** MAGNETIC VACUUM RELEASE SYSTEM (SVRS). (MDX-R3, CANISTER, & MVFUSE ARE OPTIONAL)
- DIRT AND OTHER WATER BORN IMPURITIES ARE REMOVED FROM THE WATER BY THE FILTER, COMPLETING THE CLEANING CYCLE.