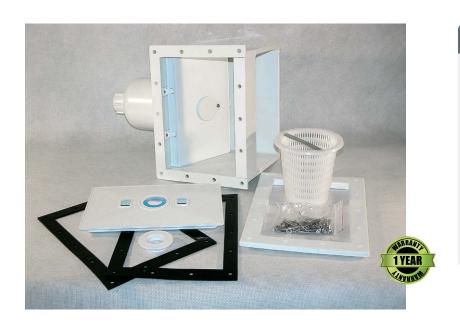

SK1000 provides through-the-wall skimming capacity and efficiency. It comprises only four basic parts; skimmer body, floating weir, deck lid and leaf basket. Pentair's SK1000 skimmer introduced a unique design feature to the swimming pool industry, the 'Weir-Vac', as special method by which the floating wier also doubles as a vacuum plate.

## **Ordering Information**

| Product | Description                     | Dimensions<br>(mm) | Pallet Qty. | Carton Wt.<br>(kg) |
|---------|---------------------------------|--------------------|-------------|--------------------|
|         |                                 |                    |             |                    |
| 5152600 | SK1000 Skimmer                  | 340x270x470        | 24          | 2.4                |
| 5152650 | SK1000 Skimmer + Escutcheon Kit | 340x270x470        | 24          | 2.6                |