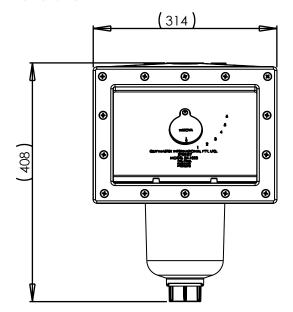

skimmer body, floating weir, deck lid and leaf basket. Pentair's SK1000 skimmer introduced a unique design feature to the swimming pool industry, the 'Weir-Vac', as special method by which the floating wier also doubles as a vacuum plate.

## **Ordering Information**

| Product | Description                     | Dimensions<br>(mm) | Pallet Qty. | Carton Wt.<br>(kg) |
|---------|---------------------------------|--------------------|-------------|--------------------|
|         |                                 |                    |             |                    |
| 5152600 | SK1000 Skimmer                  | 340x270x470        | 24          | 2.4                |
| 5152650 | SK1000 Skimmer + Escutcheon Kit | 340x270x470        | 24          | 2.6                |

### **Dimensions**





See page **181** for replacement parts.



### **Rainbow Pool Products**

PO Box 2388, Mansfield Qld 4122 Telephone STD 61-7-3849 5385 Facsimile STD 61-7-3849 5384

Email: info@rainbowpoolproducts.com.au Web: www.rainbowpoolproducts.com.au

101