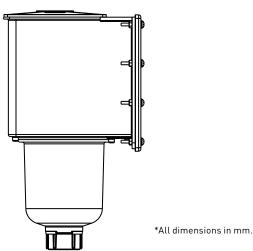

immer body, floating weir, deck lid and leaf basket. Pentair's SK1000 skimmer introduced a unique design feature to the swimming pool industry, the 'Weir-Vac', as special method by which the floating wier also doubles as a vacuum plate.

## **Ordering Information**

| Product | Description                     | Dimensions<br>(mm) | Pallet Qty. | Carton Wt.<br>(kg) |
|---------|---------------------------------|--------------------|-------------|--------------------|
|         |                                 |                    |             |                    |
| 5152600 | SK1000 Skimmer                  | 340x270x470        | 24          | 2.4                |
| 5152650 | SK1000 Skimmer + Escutcheon Kit | 340x270x470        | 24          | 2.6                |

### **Dimensions**





See page **181** for replacement parts.



### **Rainbow Pool Products**

PO Box 2388, Mansfield Qld 4122 Telephone STD 61-7-3849 5385 Facsimile STD 61-7-3849 5384

Email: info@rainbowpoolproducts.com.au Web: www.rainbowpoolproducts.com.au

101