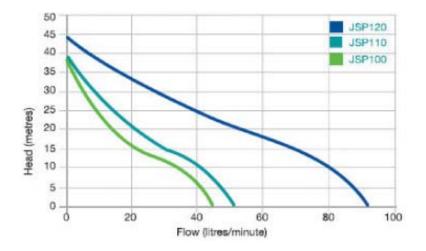

## JS RANGE PERFORMANCE

**Disclaimers** Every endeavour has been made to publish the correct details in this leaflet. No responsibility will be taken for errors, omissions or changes in product specifications. All performace data taken at sea level.

### Operating Suctio Depth (Metres) Port Size (BSP) Model Pressure Capacity (Litres per Min) WATTS Number (kPA) 1.5 3.0 4.6 6.1 7.6 Suction Discharge 23 20 1"F 1"M **JS100** 300 25 18 14 10 140 28 25 14 1"F 1"M **JS110** 450 140 35 32 20 42 22 1"M **JS120** 750 210 52 47 37 30 1 1/4 "M

### **JS RANGE DATA**