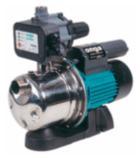

| Code  | Description                                    |
|-------|------------------------------------------------|
| JS100 | Stainless case jet pump with moulded internals |
| JS110 | Stainless case jet pump with moulded internals |
| JS120 | Stainless case jet pump with moulded internals |

# FEATURES

Equipped with Presscontrol electronic pressure control. The JS range is designed for situations requiring strong, constant pressure. These pumps also have stainless steel casing and precision-moulded internals. Ideal for automatic, constant pressure household water supply, especially with high suction lift.