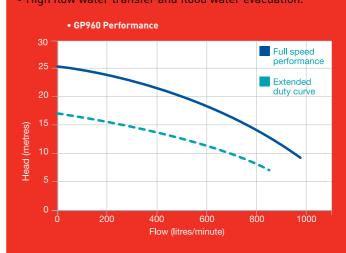

- The Onga Enginemaster GP960 is a high volume 3" unit that can pump more than 1000 litres per minute
- Available with Honda, B&S and Yanmar engines.
- Standard with 3" nylon nuts and tails for hose connection
- Aluminium construction for strength and corrosion resistance
- Cast iron open impeller providing excellent priming ability
- Rotatable discharge port makes it adaptable to your site
- Built-in non-return valve aids quick priming
- Electric start options available

## **Applications:**

• High flow water transfer and flood water evacuation.