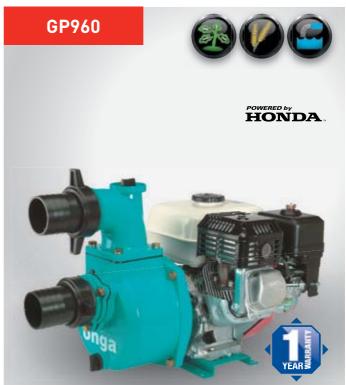

- The Onga Enginemaster GP960 is a high volume 3" unit that can pump more than 1000 litres per minute
- Available with Honda, B&S and Yanmar engines.
- Standard with 3" nylon nuts and tails for hose connection
- Aluminium construction for strength and corrosion resistance
- Cast iron open impeller providing excellent priming ability
- Rotatable discharge port makes it adaptable to your site
- Built-in non-return valve aids quick priming
- Electric start options available

## **Applications:**

• High flow water transfer and flood water evacuation.