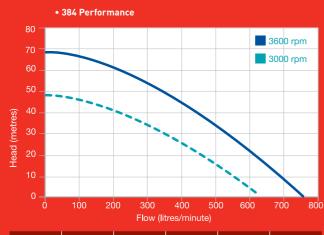

## **Applications:**

- High flow water transfer.
- Tank filling.

| Model | Engine                                 | Re-prime<br>(M) | Suction<br>(BSP) | Discharge<br>(BSP) | Priming<br>Port<br>(BSP) |
|-------|----------------------------------------|-----------------|------------------|--------------------|--------------------------|
| 384   | 7 HP<br>diesel or<br>8/10 HP<br>petrol | 4.5             | 2"F              | 2"F                | 3/4"F                    |