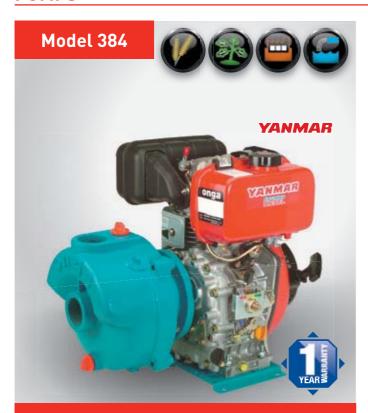

## **CENTRIFUGAL** PUMPS

- Hi-Flo centrifugal pump coupled to a Yanmar 7HP diesel or Honda / B&S 8/10HP petrol engines.
- Both engines are available in manual or electric start
- Large 2" suction and discharge enables high head and high flow
- Rugged cast iron construction for long life and durability

## **Applications:**

- High flow water transfer.
- Tank filling.

| Model | Engine                                 | Re-prime<br>(M) | Suction<br>(BSP) | Discharge<br>(BSP) | Priming<br>Port<br>(BSP) |
|-------|----------------------------------------|-----------------|------------------|--------------------|--------------------------|
| 384   | 7 HP<br>diesel or<br>8/10 HP<br>petrol | 4.5             | 2"F              | 2"F                | 3/4"F                    |