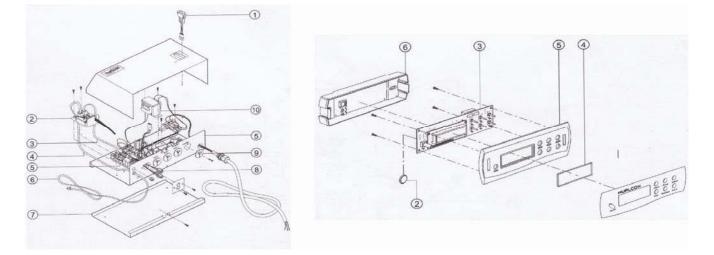

## SPARE PARTS DIAGRAM

| Кеу            | Description                                                       | Product<br>Code |
|----------------|-------------------------------------------------------------------|-----------------|
| 1              | Rocker Switch                                                     | 71950           |
| 2              | FM Remote Receiver Assembly<br>6 Wire Flat Cable FM remote to PCB | 10935<br>70287  |
| 3<br>5         | PCB Relay Board                                                   | 70287           |
| 6              | 6 Wire Flat Cable 3m                                              | 10910           |
| 7              | Mounting Plate G4 Relay Box                                       | 901001          |
| 8              | Genus II Wiring Kit                                               | 80880           |
|                | Genus III Wiring Kit                                              | 80872           |
|                | Genus IV Wiring Kit                                               | 80923           |
| 0              | Plus IV Wiring Kit                                                | 80921           |
| 9<br>10        | 3 Pin socket<br>Transformer to suit Genus Systems                 | 20006<br>72053  |
| 10             | Cover Genus IV Relay Box                                          | 901003          |
| not shown      | Terminal Strip                                                    | 20075           |
| not shown      | Cable Gland                                                       | 75175           |
| not shown      | Fuse 1 amp 20 x 5                                                 | 70351           |
| 1              | Remote Label                                                      | LABEL62         |
| 1<br>2         | Battery - remote PCB                                              | non             |
| 3<br>4         | PCB remote 7 button with time clock                               | 70290           |
| 4              | Lens Clear remote                                                 | 10933           |
| 5<br>6         | Housing remote front                                              | 74505           |
| o<br>not shown | Housing remote flush mount - rear<br>Housing remote surface mount | 74506<br>74507  |
| 7              | FM Remote Control                                                 | 10936           |
| ,<br>not shown | Aux identification label sheet                                    | label66         |