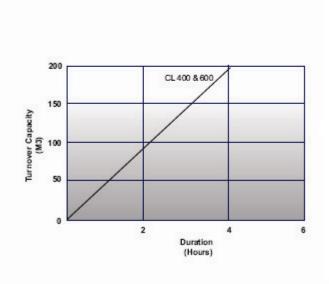

## Warranty Guide:

Limited five (5) year warranty on tank. 12 months on other components.

Refer to instructions and website for full warranty details

| Model        | Filter Area | Max Flow rate | Weight | A Dimension | B Dimension |
|--------------|-------------|---------------|--------|-------------|-------------|
| Viron CL 400 | 38          | 800           | 48     | 734         | 586         |
| Viron CL 600 | 57          | 800           | 50     | 1034        | 586         |