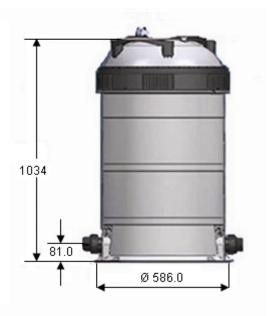

## Warranty Guide:

Limited five (5) year warranty on tank. 12 months on other components.

Refer to instructions and website for full warranty details

| Model        | Filter Area | Max Flow rate | Weight | A Dimension | B Dimension |
|--------------|-------------|---------------|--------|-------------|-------------|
| Viron CL 400 | 38          | 800           | 48     | 734         | 586         |
| Viron CL 600 | 57          | 800           | 50     | 1034        | 586         |