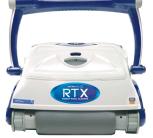

## RTX Robotic Cleaner

Environmentally friendly, the Astralpool RTX Robotic Cleaner cleans and scrubs almost any size and shape residential pool. Utilising the latest pool mapping and positioning technology (Gyro) and combined with the unique aquasmart software, the Astralpool RTX robot cleans the average size swimming pool in as little as 1.5 hours and costs as little as 8 cents to run. With a fully programmable power supply you can select the cleaning cycle best needed, set the delay function to allow the unit to come on only when cleaning is required and with a built in sensor the unit can even tell you when the Debris Canisters need emptying. Supplied with a Caddy to allow for easy movement and storage the RTX Robotic Cleaner covers all bases.

Cleaning wall and floor, the in-built top access debris canisters capture fine debris down to 2 microns and helps reduce the load on your filtration system. This in turn reduces the need for constant backwashing saving you both time and money, not to mention the benefits of helping reducing water waste.

The RTX Robotic Cleaner also helps circulate pool chemicals consistently around the pool ensuring the available chemicals are utilised most effectively and can also help circulate heated pool water throughout the entire pool making the heating of your pool more efficient.