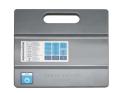

## RTX Robotic Cleaner

Environmentally friendly, the Astralpool RTX Robotic Cleaner cleans and scrubs almost any size and shape residential pool. Utilising the latest pool mapping and positioning technology (Gyro) and combined with the unique aquasmart software, the Astralpool RTX robot cleans the average size swimming pool in as little as 1.5 hours and costs as little as 8 cents to run. With a fully programmable power supply you can select the cleaning cycle best needed, set the delay function to allow the unit to come on only when cleaning is required and with a built in sensor the unit can even tell you when the Debris Canisters need emptying. Supplied with a Caddy to allow for easy movement and storage the RTX Robotic Cleaner covers all bases.

Cleaning wall and floor, the in-built top access debris canisters capture fine debris down to 2 microns and helps reduce the load on your filtration system. This in turn reduces the need for constant backwashing saving you both time and money, not to mention the benefits of helping reducing water waste.

The RTX Robotic Cleaner also helps circulate pool chemicals consistently around the pool ensuring the available chemicals are utilised most effectively and can also help circulate heated pool water throughout the entire pool making the heating of your pool more efficient.