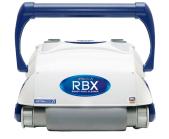

## **RBX Robotic Cleaner**

Environmentally friendly, the Astralpool RBX Robotic Cleaner cleans and scrubs almost any size and shape residential pool. Utilising the latest pool mapping and positioning technology (Gyro) and combined with the unique aguasmart software, the Astralpool RBX robot cleans the average size swimming pool in as little as 1.5 hours and costs as little as 8 cents to run. With a fully programmable power supply you can select the cleaning cycle best needed, set the delay function to allow the unit to come on only when cleaning is required and with a built in sensor the unit can even tell you when the bag needs emptying. Supplied with a Caddy to allow for easy movement and storage the RBX Robotic Cleaner covers all bases.