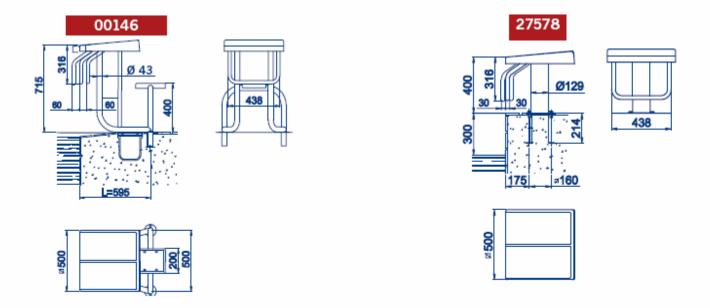

## STARTING BLOCKS FOR COMPETITION POOLS

| Code  | Description                           |  |  |  |
|-------|---------------------------------------|--|--|--|
|       | Starting Blocks for Competition Pools |  |  |  |
| 00146 | Polished finish, height 700 mm        |  |  |  |
| 00147 | Polished finish, height 400 mm        |  |  |  |
| 27578 | Polished finish, height 400 mm        |  |  |  |
| 19958 | In White Epoxy Paint, height 700 mm   |  |  |  |
| 27836 | In White Epoxy Paint, height 400 mm   |  |  |  |
|       |                                       |  |  |  |

## **Starting Blocks for Competition Pools**

Platform in Polyester and fibreglass with non-slip finish 500 mm x 500 mm. Number sequence not included. For fixing with anchoring fixtures 00143 (not included in 00146 and 19958, and included in 27578 and 27836).

Note: The 00146 platform can be manufactured, made to order, for adapting it to overflow level. In the case the distance L must be given.