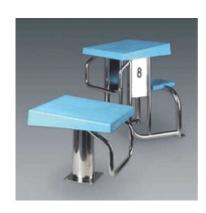

## STARTING BLOCKS FOR COMPETITION POOLS

| Code  | Description                           |  |  |  |
|-------|---------------------------------------|--|--|--|
|       | Starting Blocks for Competition Pools |  |  |  |
| 00146 | Polished finish, height 700 mm        |  |  |  |
| 00147 | Polished finish, height 400 mm        |  |  |  |
| 27578 | Polished finish, height 400 mm        |  |  |  |
| 19958 | In White Epoxy Paint, height 700 mm   |  |  |  |
| 27836 | In White Epoxy Paint, height 400 mm   |  |  |  |
|       |                                       |  |  |  |

## **Starting Blocks for Competition Pools**

Platform in Polyester and fibreglass with non-slip finish 500 mm x 500 mm. Number sequence not included. For fixing with anchoring fixtures 00143 (not included in 00146 and 19958, and included in 27578 and 27836).