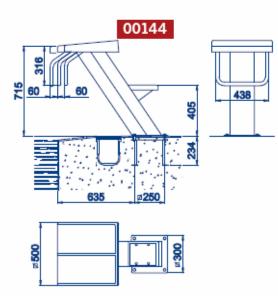

## STARTING BLOCKS FOR COMPETITION POOLS

**Description** Polished finish, height 700 mm Polished finish, height 400 mm In White Epoxy Paint, height 700 mm In White Epoxy Paint, height 400 mm

Base in S.S. AISI-316. Platform in polyester & fibreglass with non-slip finish 500 mm x 500 mm, complete with fixings. Number sequence not included. Anchoring fixtures included in the supply.

| POLISHED FINISH:                                        | Product        | Standard | Standard     | Standard     |
|---------------------------------------------------------|----------------|----------|--------------|--------------|
|                                                         | Code           | Packing  | Weight       | Volume       |
| Height 700 mm<br>Height 400 mm<br>IN WHITE EPOXY PAINT: | 00144<br>00145 | 1<br>1   | 32.0<br>25.3 | 0.36<br>0.18 |
| Height 700 mm                                           | 19956          | 1        | 35.0         | 0.36         |
| Height 400 mm                                           | 19957          | 1        | 20.3         | 0.18         |