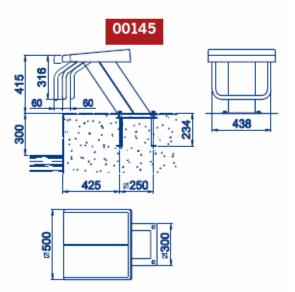

## STARTING BLOCKS FOR COMPETITION POOLS

**Description** Polished finish, height 700 mm Polished finish, height 400 mm In White Epoxy Paint, height 700 mm In White Epoxy Paint, height 400 mm

Base in S.S. AISI-316. Platform in polyester & fibreglass with non-slip finish 500 mm x 500 mm, complete with fixings. Number sequence not included. Anchoring fixtures included in the supply.

| POLISHED FINISH:                                        | Product        | Standard | Standard     | Standard     |
|---------------------------------------------------------|----------------|----------|--------------|--------------|
|                                                         | Code           | Packing  | Weight       | Volume       |
| Height 700 mm<br>Height 400 mm<br>IN WHITE EPOXY PAINT: | 00144<br>00145 | 1<br>1   | 32.0<br>25.3 | 0.36<br>0.18 |
| Height 700 mm                                           | 19956          | 1        | 35.0         | 0.36         |
| Height 400 mm                                           | 19957          | 1        | 20.3         | 0.18         |