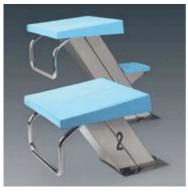

## STARTING BLOCKS FOR COMPETITION POOLS

**Description** Polished finish, height 700 mm Polished finish, height 400 mm In White Epoxy Paint, height 700 mm In White Epoxy Paint, height 400 mm

Base in S.S. AISI-316. Platform in polyester & fibreglass with non-slip finish 500 mm x 500 mm, complete with fixings. Number sequence not included. Anchoring fixtures included in the supply.