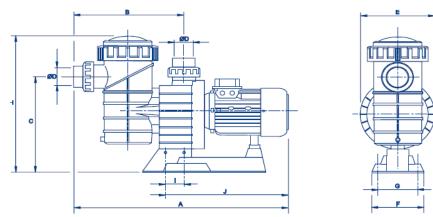

## Dimensions

## **Technical Features**

| Model      | Туре   | Voltage | A<br>mm | B<br>mm | C<br>mm | Ø D<br>mm | E<br>mm | F<br>mm | G<br>mm | H<br>mm | l<br>mm | J<br>mm |
|------------|--------|---------|---------|---------|---------|-----------|---------|---------|---------|---------|---------|---------|
| 08003-0860 | 4.0 HP | 230/400 | 815     | 430     | 385     | 90        | 287     | 200     | 140     | 530     | 65      | 468     |
| 08004-0860 | 5.0 HP | 230/400 | 815     | 430     | 385     | 90        | 287     | 200     | 140     | 530     | 65      | 468     |
| 08005-0860 | 6.0 HP | 230/400 | 847     | 430     | 385     | 90        | 287     | 200     | 140     | 530     | 65      | 500     |