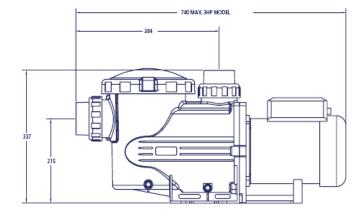

## Description:

Astralpool Australia's premier high performance pump. Huge hair and lint bowl with 170mm wide and 230mm deep basket, 65mm and 50mm unions included and whisper quiet operation. Ramp on lid lock ring for easy removal and positive sealing. True carbon face mechanical seal. Suitable for demanding applications and commercial pools and spas.