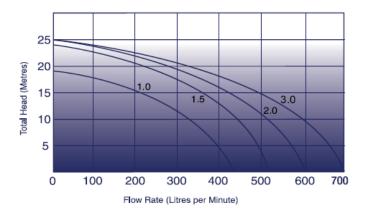

| Product<br>Code | Flow Rate<br>@ 8 m/h | Max Noise<br>Level @ 1 mtr |
|-----------------|----------------------|----------------------------|
| 11491           | 325 lpm              | 60 dBA                     |
| 11492           | 440 lpm              | 60 dBA                     |
| 11493           | 540 lpm              | 62 dBA                     |
| 11494           | 635 lpm              | 62 dBA                     |