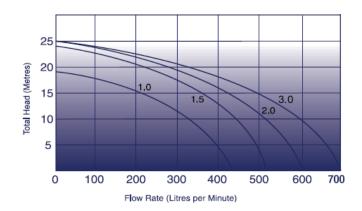

2.6

3.1

|                                                                                                                                                                  | Product                            | Flow Rate                                | Max Noise                            |
|------------------------------------------------------------------------------------------------------------------------------------------------------------------|------------------------------------|------------------------------------------|--------------------------------------|
|                                                                                                                                                                  | Code                               | @ 8 m/h                                  | Level @ 1 mtr                        |
| BX 1.0 - 3 Phase High Performance Pur<br>BX 1.5 - 3 Phase High Performance Pur<br>BX 2.0 - 3 Phase High Performance Pur<br>BX 3.0 - 3 Phase High Performance Pur | np <b>11497</b><br>np <b>11498</b> | 325 lpm<br>440 lpm<br>540 lpm<br>640 lpm | 60 dBA<br>60 dBA<br>62 dBA<br>64 dBA |