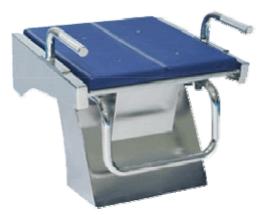

## **BCN03 Starting Platform**

The BCN03 Staring Block, developed and patented by AstralPool for the Swimming World Championships held in Barcelona in 2003, introduces two innovations:

- Allows the swimmer to adjust the angle of the platform\* manually. They can choose the angle most suitable from the available 0°, 3°, 6°, and 10°.

The starting block is manufactured using AISI-316 Stainless Steel. The standard starting platform can be dismantled to enable assembly of the Omega electronic timing system. It can also be adapted to other timing system to order. The platform is 550 mm long x 500 mm wide, with a polished finish, and 437 mm high.

Ideal for installation in swimming pool with side walls. Anchoring for installation in concrete is also included.