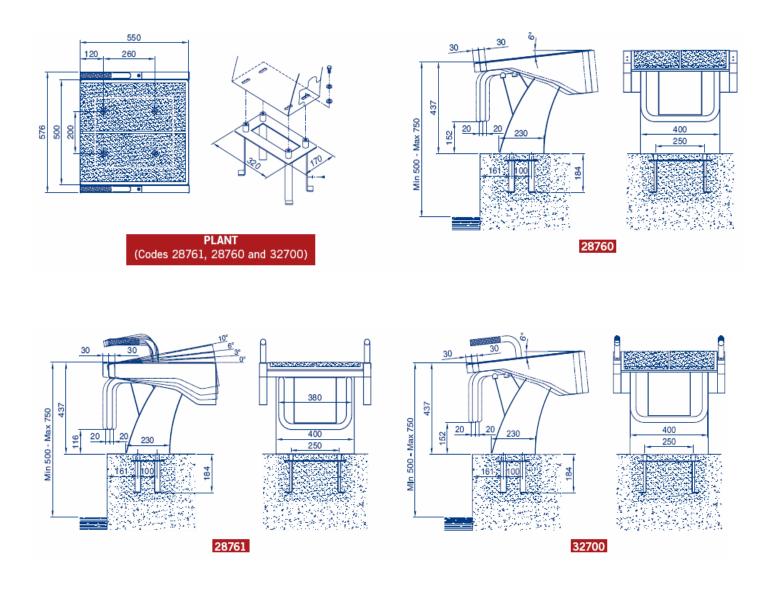

POOL PRODUCTS

Quality Pool & Spa Products

| Code           | Description                                                                      |
|----------------|----------------------------------------------------------------------------------|
|                | BCN03 Starting Platform                                                          |
| 28761          | BCN03 Podium manual adjustment and fixed Side rails                              |
| 28760<br>32700 | Fixed BCN03 Eco Podium, no Side rails<br>Fixed BCN03 Eco Podium, with Side rails |

The starting block is manufactured using AISI-316 Stainless Steel. The standard starting platform can be dismantled to enable assembly of the Omega electronic timing system. It can also be adapted to other timing system to order. The platform is 550 mm long x 500 mm wide, with a polished finish, and 437 mm high.

Ideal for installation in swimming pool with side walls. Anchoring for installation in concrete is also included.