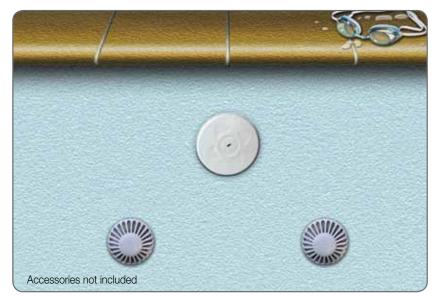

Safe-T-Suction can be built into the pool wall using the Dress Ring, which provides for a flush fitting appearance. While the vacuuming port is not being used, water is drawn in through safety suction outlets connected to the auxillary port on the Safe-T-Suction.

## Safe-T-Suction Location

It may be convenient to locate the Davbroz Safe-T-Suction close to the spa, catch tank, water feature or pond to assist your manual vacuuming needs. This is no problem, as Safe-T-Suction can be installed anywhere in the main suction line, and is often positioned in inconspicuous locations such as the garden or plant room.