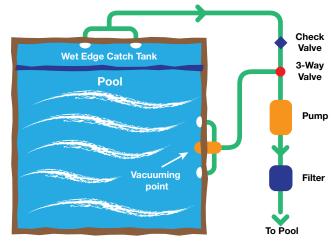

**Problem:** On standard wet-edge pools, there is no skimmer box installed. Therefore there is no easy or safe way to install a suction pool cleaner or to manually vacuum the pool or catch tank.

**Solution:** Install the Davbroz Safe-T-Suction. This will provide for a safe vacuum connection point for manual or automatic pool cleaning. A three-way valve and check valve need to be installed.

## Safe-T-Suction Location

It may be convenient to locate the Davbroz Safe-T-Suction close to the spa, catch tank, water feature or pond to assist your manual vacuuming needs. This is no problem, as Safe-T-Suction can be installed anywhere in the main suction line, and is often positioned in inconspicuous locations such as the garden or plant room.