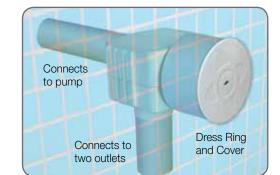

Safe-T-Suction can be built into the pool wall using the Dress Ring, which provides for a flush fitting appearance. While the vacuuming port is not being used, water is drawn in through safety suction outlets connected to the auxillary port on the Safe-T-Suction.

The SSR100 Davbroz Safe-T-Suction is supplied with the Top Box Assembly and the Cleaner Connector. The SSR110 Dress Ring is an optional extra. Davbroz Safe-T-Suction may be fitted in or out of the pool shell.