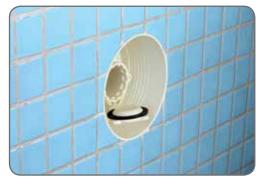

Safe-T-Suction can be built into the pool wall using the Dress Ring, which provides for a flush fitting appearance. While the vacuuming port is not being used, water is drawn in through safety suction outlets connected to the auxillary port on the Safe-T-Suction.

Remove Dress Ring Cover, open spring loaded port.

Insert Cleaner Connector, ready to vacuum.