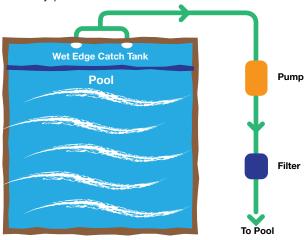

**Problem:** On standard wet-edge pools, there is no skimmer box installed. Therefore there is no easy or safe way to install a suction pool cleaner or to manually vacuum the pool or catch tank.

**Solution:** Install the Davbroz Safe-T-Suction. This will provide for a safe vacuum connection point for manual or automatic pool cleaning. A three-way valve and check valve need to be installed.