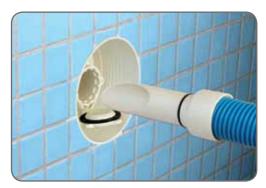

Remove Dress Ring Cover, open spring loaded port.

Insert Cleaner Connector, ready to vacuum.

Safe-T-Suction can be built into the pool wall using the Dress Ring, which provides for a flush fitting appearance. While the vacuuming port is not being used, water is drawn in through safety suction outlets connected to the auxillary port on the Safe-T-Suction.